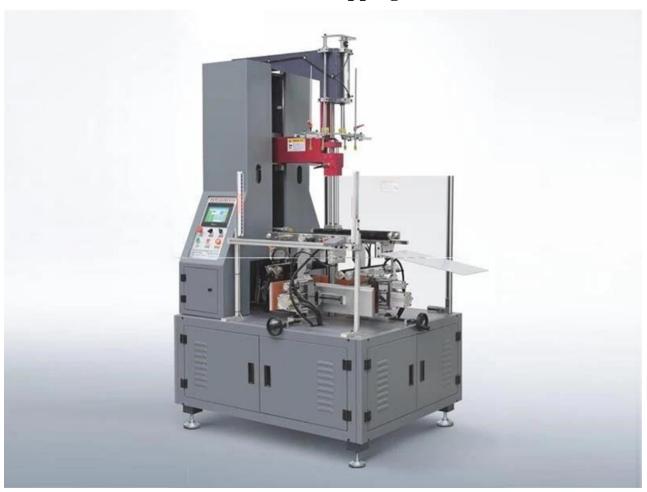

### **B-460 Box Wrapping Machine**

The machine is an ideal automation equipment for producing gift boxes and rigid boxes by manual locating the inner box and the facial paper on the assembly line, the fixed box is placed into the machine wood mold, then automatic running: Box gluing, folding, and forming are completed at one time.

#### Machine features

The machine is an ideal automation equipment for producing gift boxes and rigid boxes by manual locating the inner box and the facial paper on the assembly line, the fixed box is placed into the machine wood mold, then automatic running: Box gluing, folding, and forming are completed at one time. 15-25 pieces boxes can be produced per minute, which greatly improves the production efficiency of the rigid box and saves production costs, because each action is mechanically defensive standardizing the production of the product, greatly improving the quality of the product.

#### Machine Performance

- The machine is completed by servo motor and pneumatic, PLC programming control.
- The machine debugging is completed by the man-machine interface selection, which is easy to adjust.
- All control parts of this machine adopt international high-end brand, with low failure and high precision.
- This machine has a touchable emergency stop switch, which.