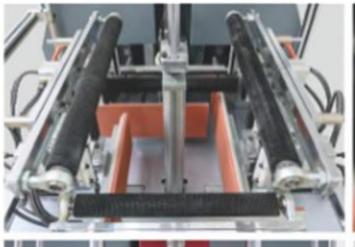

### **B-460 Box Wrapping Machine**

The machine is an ideal automation equipment for producing gift boxes and rigid boxes by manual locating the inner box and the facial paper on the assembly line, the fixed box is placed into the machine wood mold, then automatic running: Box gluing, folding, and forming are completed at one time.

#### Machine features

The machine is an ideal automation equipment for producing gift boxes and rigid boxes by manual locating the inner box and the facial paper on the assembly line, the fixed box is placed into the machine wood mold, then automatic running: Box gluing, folding, and forming are completed at one time. 15-25 pieces boxes can be produced per minute, which greatly improves the production efficiency of the rigid box and saves production costs, because each action is mechanically defensive standardizing the production of the product, greatly improving the quality of the product.