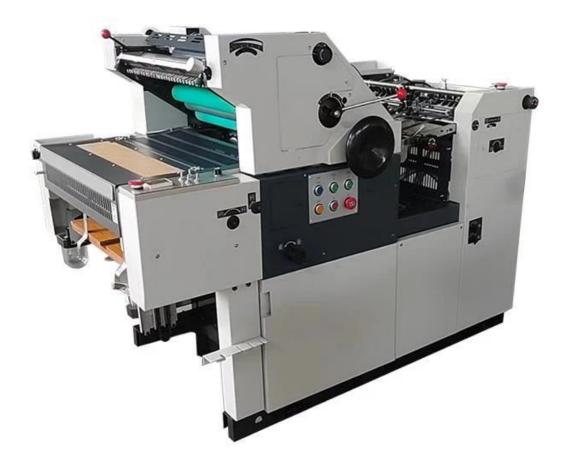

## **DX47 62 Single Color Offset Printing Machine**

- 1. Model: DX47A/B/C 62A/B
- A: Two inks and one water
- B: Three inks and two water
- C: Three inks and one water
- 2. Performance characteristics
  - This machine adopts horizontal paper feeding mode, with front guide and side pull guide positioning, and accurate overprinting.
  - The ink part of this machine is separated from ink, and the printing adopts a hard-pressed soft structure, so the prints are clear.
  - The plate roller plate clamp is a fast plate clamp with fine-adjustment functions on the front and rear, making plate alignment quick and convenient.
  - The machine is equipped with automatic ink supply, automatic paper lowering, fast paper lifting, and the powder spraying structure is easy to operate.
  - The machine is equipped with a double sheet detection function, which can eliminate double sheets without stopping the machine.
  - The main part of the machine adopts automatic oil supply mode, which ensures reliable lubrication.