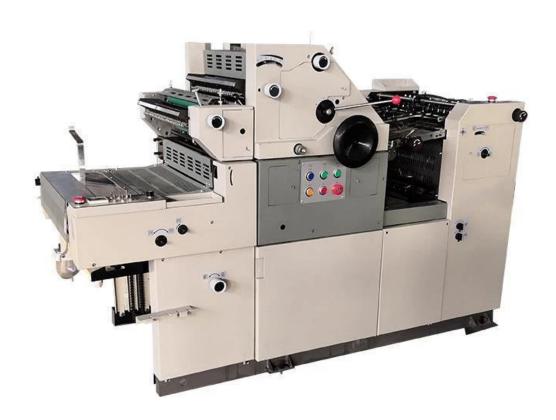

## **DX47A B** C-NP Single Color Numbering Machine

Model: DX47A/B/C-N P 62A/B-N P

A: Two inks and one waterB: Three inks and two waterC: Three inks and one water

## **Performance characteristics**

- This machine feeds paper horizontally, has front guide and side pull guide positioning, and accurate overprinting.
- The ink part of this machine is separated from ink, and the printing adopts a hard-pressed soft structure, so the prints are clear.
- The plate roller plate clamp is a fast plate clamp with fine adjustment function on the front and back, making plate alignment quick and convenient.
- The machine is equipped with automatic ink supply, automatic paper lowering, fast paper lifting, and a powder spraying structure for easy operation.
- The machine is equipped with a double-sheet detection function, which can eliminate double-sheets without stopping the machine.
- The main part of the machine adopts automatic oil supply mode, which ensures reliable lubrication.
- The modified machine can complete printing, numbering (NP), rice noodle pressing (horizontal and vertical), and letterpress printing (resin version) at one time