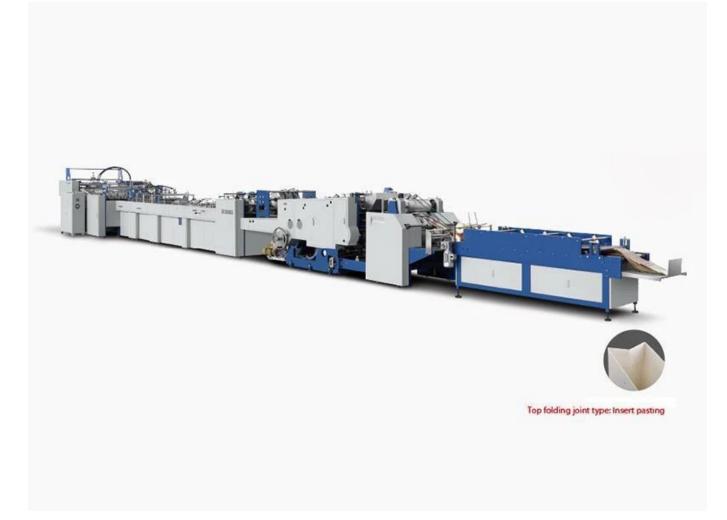

# **EX-1200CS-430 Sheet-Feeding Paper Bag Making Machine**

## EX1200CS-430 Sheet-feeding Paper Bag Making Machine folding parts:

EX1200C S-430 fully automatic sheet-feeding paper bag making machine (Adopt Italy technology) is suitable for the mass bag production, it is the first choice of medium and top-grade handbag device. The product adopts mechanical, electricity, light, gas integration technology, setting a number of its proprietary technology, can one-time leaflet after press and creased paper, automatic paper feeding, positioning, tope folding, tube folding, bottom folding and gluing to compaction output. The variable speed drive technology, combined with the system of vertical and horizontal creasing, bottom folding realizes trackless bag molding process. using the PLC programmable control, frequency control technology to realize the integral multi-dimensional control, more centralized control and single point remote control operating system. with characteristics of good quality and high efficiency, its technology ranks leading level in domestic products.