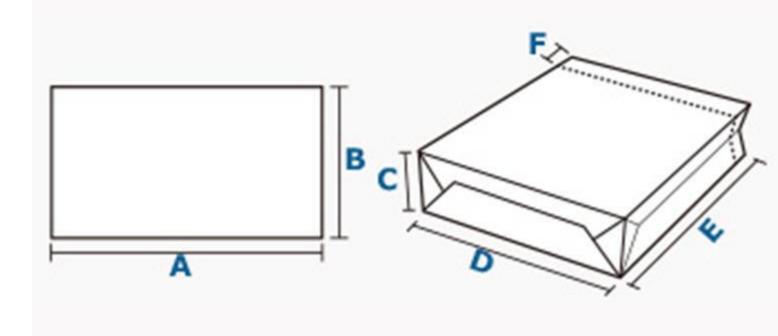

# SHANGHAI EX. EXPORT INTERNATIONAL INDUSTRY CO., LTD

**Applicable Paper** 

|           | А    | В   | С   | D   | Е   |
|-----------|------|-----|-----|-----|-----|
| Max. Size | 1200 | 600 | 180 | 430 | 500 |
| Min. Size | 560  | 300 | 90  | 180 | 250 |

Suitable Paper: Kraft paper, art paper (including film laminated paper) paper need pre-creasing 80mm bag bottom width is customizable