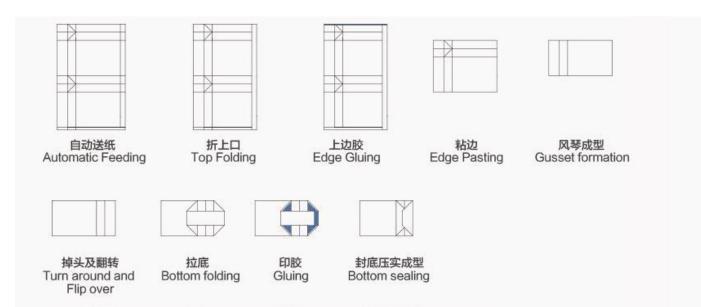

number of its proprietary technology, can one-time leaflet after press and creased paper, automatic paper feeding, positioning, tope folding, tube folding, bottom folding and gluing to compaction output. The variable speed drive technology, combined with the system of vertical and horizontal creasing, bottom folding realizes trackless bag molding process. using the PLC programmable control, frequency control technology to realize the integral multi-dimensional control, more centralized control and single point remote control operating system. with characteristics of good quality and high efficiency, its technology ranks leading level in domestic products.



SHANGHAI EX. EXPORT INTERNATIONAL INDUSTRY CO., LTD

### 1), Working Procedure (finished paper bag tube folding and top edge fold)



#### Main Technical Parameters

| Max. sheet (LX W)        | 1200x600mm                                 |  |
|--------------------------|--------------------------------------------|--|
| Min. sheet (LX W)        | 560x300mm                                  |  |
| Top folding sheet weight | 190g-300g/m2                               |  |
| Traditional sheet weight | 120g-300g/m2                               |  |
| Bottom Width             | 90-180mm                                   |  |
| Bag Width                | 180-430mm                                  |  |
| Top Folding Deepxh       | 30-70mm                                    |  |
| Total Power              | 20kw                                       |  |
| Machine Size             | 14800x2400x1800mm                          |