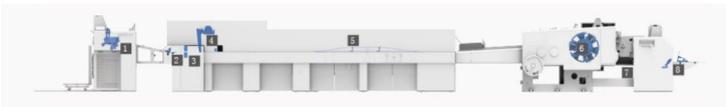

## Machine Configuration

- 1. Feeder: enhanced press tack paper feeder to realize non stop paper feeding, greatly save the time to load and adjust raw paper.
- 2. Front and side guides positioning system
- 3. Top folding system
- 4. Both water soluble cold glue and hot melt glue
- 5. Formation version making gusset system
- 6. Screw rod to adjust bottom clip system
- 7. Bottom catch bag roller paper bag fall down alert system
- 8. Automatic collection system: Automatic counting, convenient to collect bags.