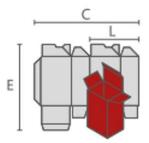

#### Blanks Sizes:

直线盒 / straight boxes

|   | MAX | MIN |
|---|-----|-----|
| С | 800 | 120 |
| Е | 800 | 60  |
| L | 395 | 70  |

锁底盒 / Crash-lock blottom boxes

|   | MAX | MIN |
|---|-----|-----|
| С | 800 | 140 |
| Е | 700 | 60  |
| L | 395 | 70  |