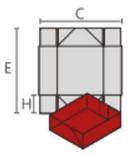

# SHANGHAI EX. EXPORT INTERNATIONAL INDUSTRY CO., LTD

四角盒 / 4-corner boxes

|   | MAX | MIN |
|---|-----|-----|
| С | 800 | 280 |
| Е | 700 | 160 |
| L | 150 | 30  |

六角盒 / 6-corner boxes

|   | MAX | MIN |
|---|-----|-----|
| С | 800 | 280 |
| Е | 700 | 200 |
| L | 150 | 30  |