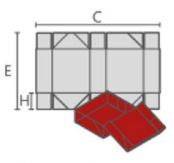

#### Blanks Sizes:

直线盒 / straight boxes

|   | MAX | MIN |
|---|-----|-----|
| С | 800 | 120 |
| Е | 800 | 60  |
| L | 395 | 70  |

锁底盒 / Crash-lock blottom boxes

|   | MAX | MIN |
|---|-----|-----|
| С | 800 | 140 |
| Е | 700 | 60  |
| L | 395 | 70  |

# SHANGHAI EX. EXPORT INTERNATIONAL INDUSTRY CO., LTD

四角盒 / 4-corner boxes

|   | MAX | MIN |
|---|-----|-----|
| С | 800 | 280 |
| Е | 700 | 160 |
| L | 150 | 30  |

六角盒 / 6-corner boxes

|   | MAX | MIN |
|---|-----|-----|
| С | 800 | 280 |
| Е | 700 | 200 |
| L | 150 | 30  |