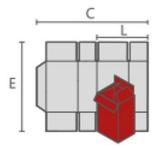

#### Blanks Sizes:

直线盒 / straight boxes

|   | MAX | MIN |
|---|-----|-----|
| С | 800 | 120 |
| Е | 800 | 60  |
| L | 395 | 70  |

锁底盒 / Crash-lock blottom boxes

|   | MAX | MIN |
|---|-----|-----|
| С | 800 | 140 |
| Е | 700 | 60  |
| L | 395 | 70  |