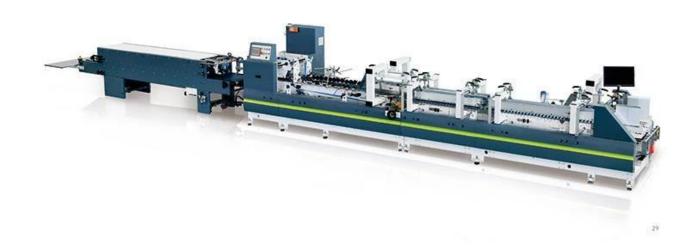

### EX-800 (I II III IV) Full Automatic Folder Gluer

- ◆ The light-duty type mechanism design, with brand-new light-weight transmission structure, synchronized with the bottom-belt main transmission for drive of upper belt, ensures to convey the paper board smooth and stable at energy saving, lower noise and few downtime.
- ◆The frequency converter for motor control, automatic adjusting speed and saving power.
- ◆Double-screw bars for adjustment (motor adjustment as optional)
- ◆Thicker multi-belts coordinated with motor vibration in feeder for continuous and accurate feeding paper.