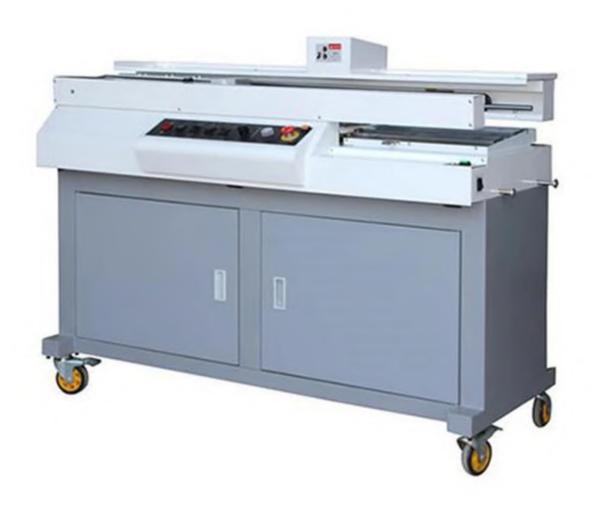

## **EX-860E** Automatic Book Binder Machine

## **Specifications**

| Model                | EX-860E                           |
|----------------------|-----------------------------------|
| Max length           | 420mm                             |
| Max thickness        | 60mm                              |
| Manual speed         | 200-280books/h                    |
| Automatic speed      | 250-300books/h                    |
| Cover thickness      | 70P-250P                          |
| Warming up time      | 25mins                            |
| Milling cutter       | Small milling cutter +Solar knife |
| Table clamping mode  | Eye detection                     |
| Power supply         | AC220V 50/60Hz                    |
| Power                | 1.8Kw                             |
| Machine dimension    | 1560*620*1100mm                   |
| Side glue            | Yes                               |
| Double cutting knife | No                                |
| Machine weight       | 245Kg                             |