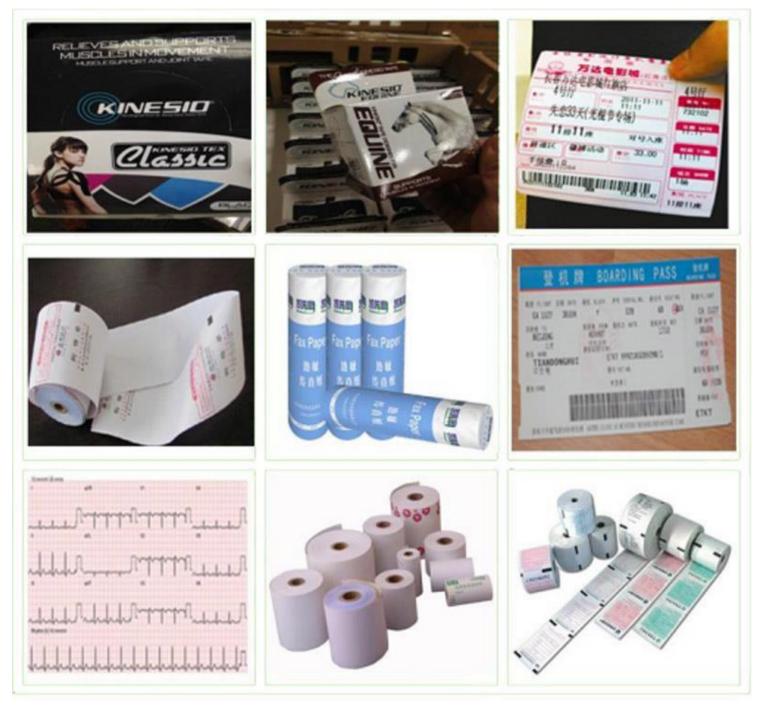

|                                                              | 1 Set              | China                    |
| Cylinder                         |                                                              |                    | Airtac from<br>Taiwan    |
| Air Pressure Valve               |                                                              |                    | SMC from Japan           |
| Relay                            |                                                              |                    | CHNT                     |
| Spacer                           | As your request                                              | As your<br>request | China                    |



### SHANGHAI EX. EXPORT INTERNATIONAL INDUSTRY CO., LTD

#### Thermal Paper Sample