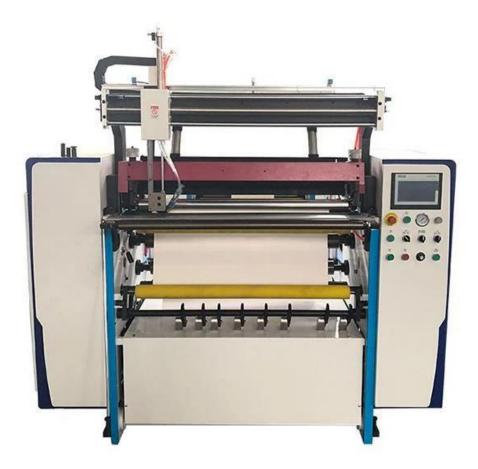

### **EX-SLT-900** Automatic Thermal Paper Slitting Rewinding Machine

EX-SLT-900 automatic thermal paper slitting rewinding machine is able to make cash register paper roll, ATM roll, adding machine roll, POS roll, and so on.

It with Siemens PLC and HMI for intelligent control and 7 x 24 hours online service and fluent English communication ability.

Machine Feature: Components

| Unwinding section | <ul> <li>-Chain link automatic lift-up loading system</li> <li>-3"(76mm) air expanding shaft</li> <li>-Floating roller constant tension</li> <li>- Two set Sensor</li> <li>-Self expandable chuck</li> <li>-Guide &amp; Slide AMT from Taiwan</li> </ul> |
|-------------------|----------------------------------------------------------------------------------------------------------------------------------------------------------------------------------------------------------------------------------------------------------|
| Slitting Section  | -Choices of Razor cutter or Disc cutter<br>-Disc Cutter Assembly adopt the cam self-locking<br>-Cutter with adjustable and moveable blade base.<br>-Meter counter                                                                                        |
| Rewinding Section | -0.5",1",1.5" or as your request<br>-Center Rewinding technology                                                                                                                                                                                         |

# SHANGHAI EX. EXPORT INTERNATIONAL INDUSTRY CO., LTD

|                     | -Pressure roller<br>-Electromagnetic Clutch from Taiwan                                                                                                           |
|---------------------|-------------------------------------------------------------------------------------------------------------------------------------------------------------------|
| Controlling Section | Siemens PLC & HMI from Germany<br>-All the parameters are displayed on the monitor                                                                                |
|                     | -Low voltage electrical appliances all from Schneider                                                                                                             |
| Trimmed Waste Edge  | - Edge Waste Blower with Expulsion Tube                                                                                                                           |
| Optional            | <ul><li>Friction Differential Shaft for rewinding.</li><li>Safety guard for the slitting device.</li><li>Emergency Switches on the 4 corner of machine.</li></ul> |

#### Machine Parameters

| Max. Unwinding Width | 900mm                         |
|----------------------|-------------------------------|
| Max. Unwinding Dia   | 1000mm                        |
| Max. Rewinding Dia   | 160mm                         |
| Min Slitting Width   | 25mm                          |
| Machine Max. Speed   | 110m/min                      |
| Main Power           | 2.95kw                        |
| Unwinding Shaft      | 3" (76mm) air expanding shaft |
| Rewinding Shaft      | 0.5", 1" or as your request   |
| Weight               | 1500kg                        |
| Dimension            | 2000*1700*1500mm              |

### Configuration

| Name                             | Model                                                        | Pieces             | Remark                   |
|----------------------------------|--------------------------------------------------------------|--------------------|--------------------------|
| Computer System                  | PLC(Siemens) 4DA 7"Touch<br>Screen(Taiwan) Synchronic(Korea) | 1 Set              | Siemens<br>Weinview      |
| Motor                            |                                                              | 1 Sets             | Siemens from<br>Germany  |
| Frequency Inverter               |                                                              | 1 Sets             | YASKAWA<br>From<br>Japan |
| Unwinding Shaft                  | 3"(76mm)air expanding shaft                                  |                    |                          |
| Rewinding Shaft                  | 0.5" 1" or as your request                                   |                    |                          |
| Upper/Lower<br>Round Knife       |                                                              | 15 Sets            |                          |
| Magnetic Brake                   |                                                              | 1 Set              | From Taiwan              |
| Sensor                           |                                                              | 2 Sets             |                          |
| Tension control                  |                                                              | 1 Sets             |                          |
| Chuck                            | Self expandable chuck                                        | 1 Set              | From Taiwan              |
| Magnetic Clutch                  |                                                              | 1 Sets             | From Taiwan              |
| Low Voltage<br>Electrical Switch |                                                              |                    | SCHNEIDER                |
| Blower                           |                                                              | 1 Set              | China                    |
| Cylinder                         |                                                              |                    | Airtac from<br>Taiwan    |
| Air Pressure Valve               |                                                              |                    | SMC from Japan           |
| Relay                            |                                                              |                    | CHNT                     |
| Spacer                           | As your request                                              | As your<br>request | China                    |