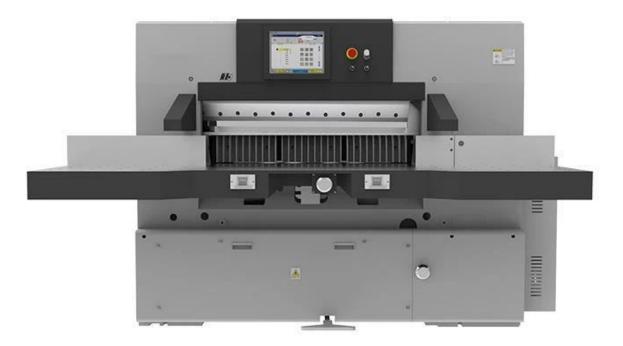

## **EX115F+ Program Control Paper Cutter**

Adopt digital servo control technology; 15-inch colorful touching LCD, double hydraulic system, Automatic lubrication. The data resolution rate is 0.01mm. It has self-diagnostic function of troubles and displays the operating pattern, and has 100 program units, over 10000 different cutting positions. With the function of Memory, storage, dynamic tracking, max feeding speed 30m/min. Japan Hydraulic components, Japan, Korea electrical components, Taiwan ball lead screw, Linear double guide rails, PLC control system are adopted to monitor all mechanical implementation. Its key parts adopt imported bearing of low maintenance.