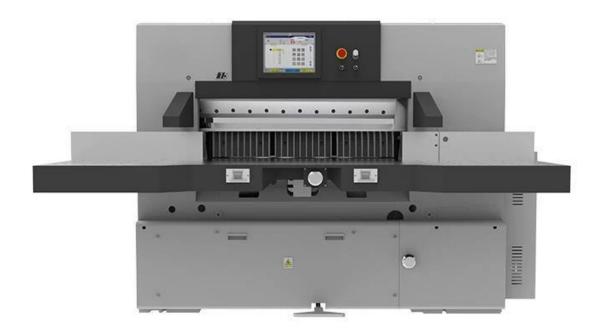

## **EX115F Program Control Paper Cutter**

Japan alternative digital servo control technology; 15-inch colorful touching LCD, double hydraulic system, automatic lubrication. The data resolution rate is 0.01mm. It has self-diagnostic function of troubles and displays the operating pattern, and has 300 program units, over 30000 different cutting positions, dynamic display of cutting and running, dynamic tracking, max feeding speed 8-30m/min. Powerful computer operating system with more functions and it can store and memorize things. The storage time can be up to 300,000 hours with self-maintenance of the operating system. Hydraulic components are adopted from Italy, electrical components from France, Germany, Japan, Korea, Taiwan ball lead screw, Linear double guide rails, PLC control system are adopted to monitor all mechanical implementation. Its key parts adopt imported bearing of low maintenance.