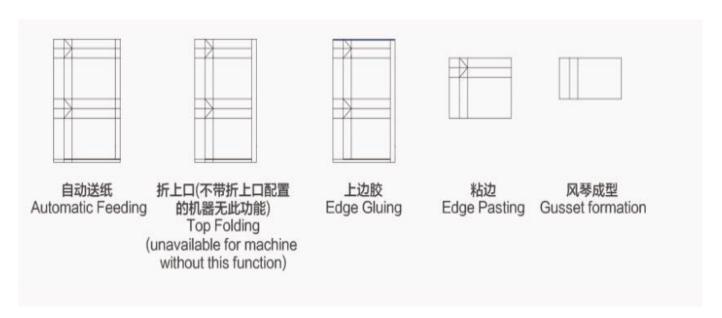

| 600 | 180 | 430 | 600 |
| Min. Size | 560  | 300 | 90  | 180 | 300 |





Suitable Paper: Kraft paper, art paper (including film laminated paper)
80mm bag bottom width is customizable

### **Technical parameters:**

| Max. sheet (L x W) | 1200x600mm              |  |  |
|--------------------|-------------------------|--|--|
| Min. sheet (L x W) | 560x300mm               |  |  |
| Sheet weight       | 100g-350g/m2            |  |  |
| Bottom Width       | 90-180mm2               |  |  |
| Total power        | 10kw                    |  |  |
| Machine size       | 10100x2400x1800mm       |  |  |
| Speed              | 60-80bags/min           |  |  |
| Total weight       | 6Т                      |  |  |
| Glue Type          | Water soluble cold glue |  |  |

## **Technological process:**