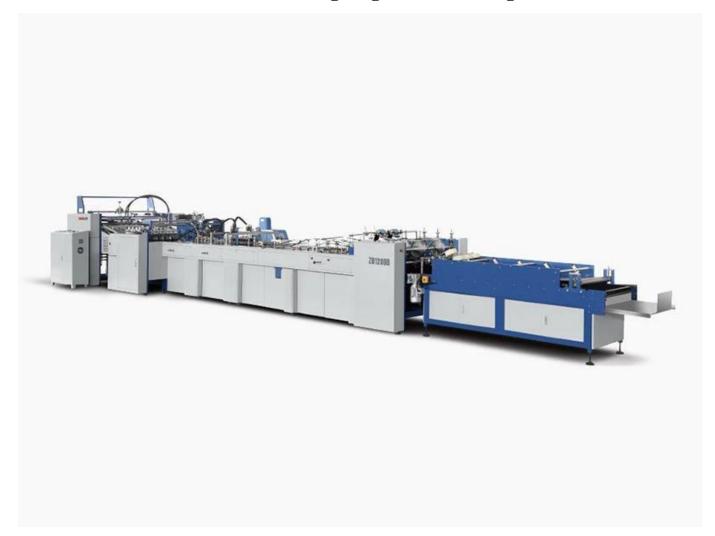

# **EX1200B Sheet-Feeding Bag Tube Forming Machine**

#### Product Application

EX1200B semi-automatic paper bag making machine is suitable for the mass production of special paper and different types of polished and laminated paper (already creased sheet of paper as raw materials). It is the first equipment choice for manufacturing high-grade and luxury handbags. The paper automatic delivery by feeder (frequency control), automatic positioning by guide and line aligning system, automatic pasting by roll glue device, top folding or without automatic gusset forming, press bag output.