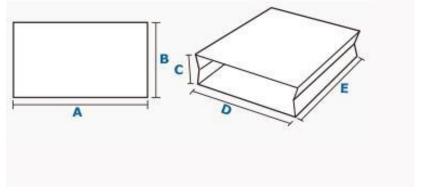

#### Suitable paper

|           | A    | В   | С   | D   | Е   |
|-----------|------|-----|-----|-----|-----|
| Max. Size | 1200 | 600 | 180 | 430 | 600 |
| Min. Size | 560  | 300 | 90  | 180 | 300 |

Suitable Paper: Kraft paper, art paper (including film laminated paper)
80mm bag bottom width is customizable