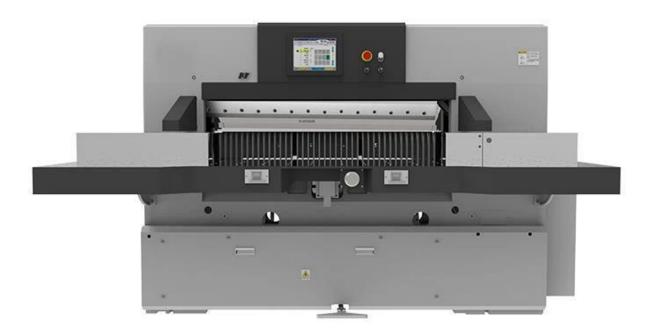

## EX137K Program Control Paper Cutter

It equipped AC digital servo controlling technology and 10 inches colorful touching screen, double hydraulic system, the data resolution rate is 0.01mm, Full touch operating system for human computer interface, has self-diagnostic function of troubles and displays the operating pattern, 300 program units, over 10000 different cutting positions, it can memorize, store and dynamic follow-up. The max paper-pushing speed is 5-20m/min. It adopts Japanese hydraulic components, Japan and Korean electric components. Japan, Taiwan ball lead screw and linear double guide-rail, PLC control system for electric configuration. Its key parts adopt imported bearing of low maintenance. IR ray protective device is more convenient for cutting with optical knife-line alignment, button operated by two hands, single circulation cutting device ect.