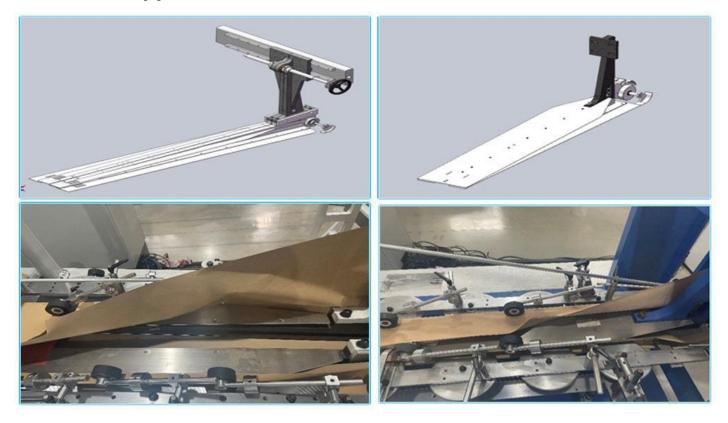

## EX 360RS/460RS Advantage

Paper roll fixed point humidification function: To avoid the bottom corner being pulled during production due to dry weather or insufficient paper moisture.

Bag tube forming part: Our machine can be adjusted according to the size of the bag tube. Manual adjustment, no need to change the model. So our design is greatly reduced. The adjustment time is convenient for customers to use, and the cost of replacing models for customers is also reduced.