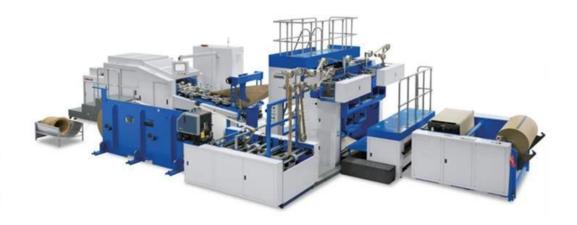

## EX360R S460RS Fully Automatic Roll-Feeding Paper Bag Machines

It is a one-time automatic production of paper bags with round rope handles by using printed roll paper as raw material, combined with handle paper sheets and paper ropes.