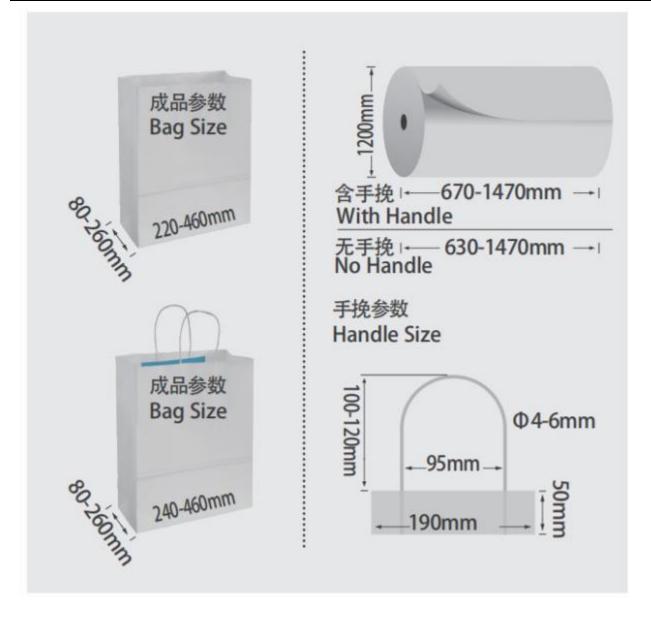

|                            | 含手挽<br>With Handle | 无手挽<br>No Handle | 含手挽<br>With Handle     | 无手挽<br>No Handle |
|----------------------------|--------------------|------------------|------------------------|------------------|
| Paper Roll Width           | 550-1170mm         | 400-1170mm       | 670-1470mm             | 630-1470mm       |
| Max.Paper Roll Diameter    | φ1200mm            | φ1200mm          | φ1200mm                | φ1200mm          |
| Core Diameter              | φ76mm (3")         | φ76mm (3")       | φ76mm (3")             | φ76mm (3")       |
| Paper Thickness            | 80170g/m²          | 60170g/ m²       | 90170g/m²              | 80170q/m²        |
| Bag Body Width             | 200-360mm          | 125-360mm        | 240460mm               | 220460mm         |
| Paper Tube Length          | 270550mm           | 270650mm         | 260670mm               | 260770mm         |
| Bag Bottom Size            | 60-210mm           | 60-210mm         | 80260mm                | 80260mm          |
| Handle Rope Height         | 100mm-120mm        |                  | 100120mm               |                  |
| Handle Rope Diameter       | φ46mm              |                  | φ46mm                  | _                |
| Handle Patch Length        | 152.4mm            |                  | 190mm                  | —                |
| Paper Rope Center Distance | 76mm               |                  | 95mm                   | _                |
| Handle Patch Width         | 50mm               |                  | 50mm                   | _                |
| Handle Patch Roll Diameter | φ1200mm            |                  | φ1200mm                | _                |
| Handle Patch Roll Width    | 80100mm            | _                | 100mm                  | _                |
| Paper Patch Thickness      | 100180g/m²         | —                | 100180g/m <sup>2</sup> |                  |
| Max Production Speed       | 150bags/min        | 200bags/min      | 120bags/min            | 150bags/min      |
| Total Power                | 42KW               |                  | 42KW                   |                  |
| Overall Diamension         | 13000x6000x3100mm  |                  | 14500x6000x3100mm      |                  |
| Total Weight               | 17000Kg            |                  | 19000Kg                |                  |