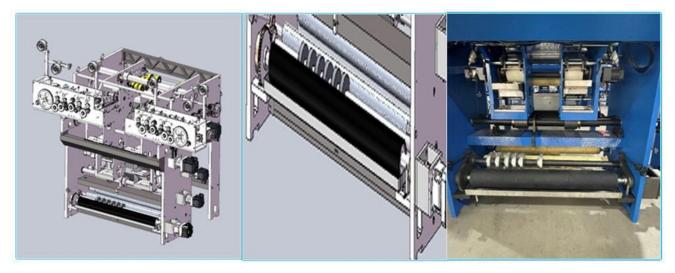

## EX 360RS/460RS Advantage

Paper roll fixed point humidification function: To avoid the bottom corner being pulled during production due to dry weather or insufficient paper moisture.

Bag tube forming part: Our machine can be adjusted according to the size of the bag tube. Manual adjustment, no need to change the model. So our design is greatly reduced. The adjustment time is convenient for customers to use, and the cost of replacing models for customers is also reduced.