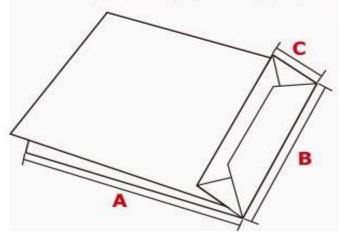

#### Suitable paper

| Δ   | В        | С       |
|-----|----------|---------|
| А   |          |         |
| 600 | 450      | 180     |
| 200 | 200      | 60      |
|     | 20000000 | 600 450 |

Suitable Paper: Kraft paper, art paper(including film adhesive paper)