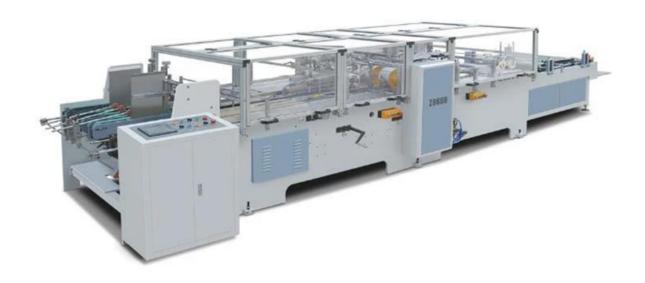

## **EX60B Handbag Bottom Gluing Machine**

Handbag bottom-gluing machine features a continuous function of automatic delivery of manually-folded bag bottom (paperboard can inserted or not), automatic water-soluble glue, automatic pasting, automatic folding, pressing and finished bag bottom output. This machine adopts touch-screen operation, photoelectric switch. The user can adjust the glue thickness and length according to requirements. With high precision and speed, this machine can produce various specifications of bags.

### Technical parameters:

Bottom width 60-180mm

Total power 3kw

Machine size 8140x1600x1380mm

Speed 100 bags/min

Total weight 2T

Glue Type Water soluble cold gule