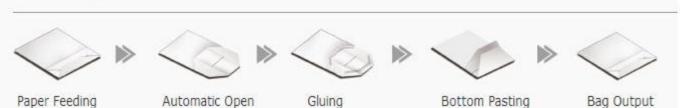

# **Technological process**

## **EX60B Handbag Bottom Gluing Machine**

Handbag bottom-gluing machine features a continuous function of automatic delivery of manually-folded bag bottom (paperboard can inserted or not), automatic water-soluble glue, automatic pasting, automatic folding, pressing and finished bag bottom output. This machine adopts touch-screen operation, photoelectric switch. The user can adjust the glue thickness and length according to requirements. With high precision and speed, this machine can produce various specifications of bags.