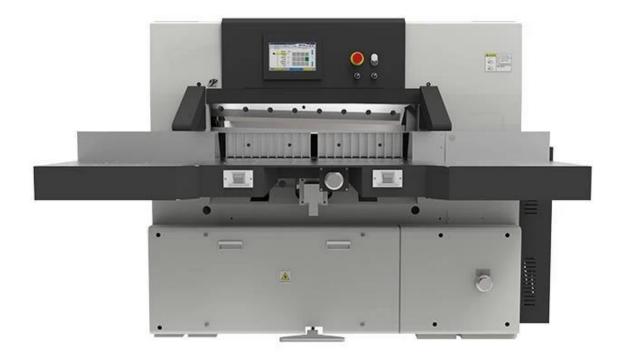

## **EX92K Program Control Paper Cutter**

It equipped AC digital servo controlling technology and 10 inches colorful touching screen, the data resolution rate is 0.01mm, Full touch operating system for human computer interface, has self-diagnostic function of troubles and displays the operating pattern, 300 program units, over 30000 different cutting positions, it can memorize, store and dynamic follow-up. The max paper-pushing speed is 5-20m/min. It adopts Japanese hydraulic components, Japan and Korean electric components. Japan, Taiwan ball lead screw and linear double guide-rail, PLC control system for electric configuration. Its key parts adopt imported bearing of low maintenance. IR ray protective device is more convenient for cutting with optical knife-line alignment, button operated by two hands, single circulation cutting device ect.