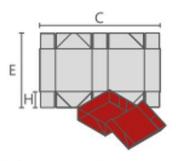

## Blanks Sizes:

直线盒 / straight boxes

|   | MAX  | MIN |
|---|------|-----|
| С | 1100 | 150 |
| E | 1000 | 80  |
| L | 545  | 70  |

锁底盒 / Crash-lock blottom boxes

|   | MAX  | MIN |
|---|------|-----|
| С | 1000 | 280 |
| E | 800  | 80  |
| L | 490  | 130 |

## SHANGHAI EX. EXPORT INTERNATIONAL INDUSTRY CO., LTD

四角盒 / 4-corner boxes

|   | MAX  | MIN |
|---|------|-----|
| С | 1000 | 220 |
| Е | 800  | 160 |
| L | 150  | 30  |

六角盒 / 6-corner boxes

|   | MAX  | MIN |
|---|------|-----|
| С | 1000 | 280 |
| E | 800  | 200 |
| L | 150  | 30  |