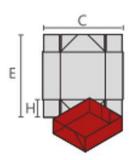

## Blanks Sizes:

直线盒 / straight boxes

|   | MAX  | MIN |
|---|------|-----|
| С | 1100 | 150 |
| E | 1000 | 80  |
| L | 545  | 70  |

锁底盒 / Crash-lock blottom boxes

|   | MAX  | MIN |
|---|------|-----|
| С | 1000 | 280 |
| E | 800  | 80  |
| L | 490  | 130 |