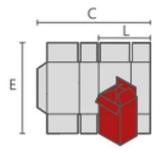

## Blanks Sizes:

直线盒 / straight boxes

|   | MAX  | MIN |
|---|------|-----|
| С | 1100 | 150 |
| E | 1000 | 80  |
| L | 545  | 70  |

锁底盒 / Crash-lock blottom boxes

|   | MAX  | MIN |
|---|------|-----|
| С | 1000 | 280 |
| E | 800  | 80  |
| L | 490  | 130 |