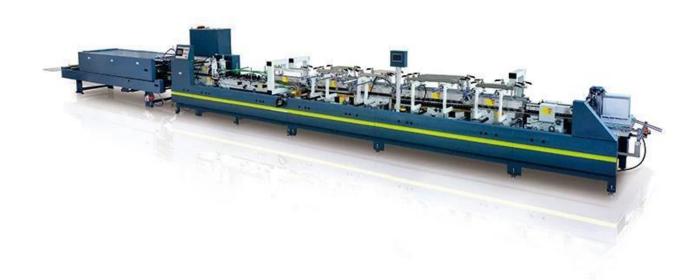

EXM-1100 (III IV) Speedwave Structure 4 & 6 Corners Folder Gluer Machine

- ◆The Innovation and We have a unique core technology.
- ◆Two Sets Speed-Wave Device, Smart and easily adjust machine, can do more type irregular.
- ◆One Machine Dual Use. Only one-button control electric lift to quickly switch between the Speed-Wave function and the Standard function.
- ◆High Speed, High Precision and High Stability.
- ◆The Speed-Wave function can make doubled speed compare with Standard type, and more stable.

## **Specification:**

| Model       | Max Speed | Power    | Weight(T) | Material Type    |
|-------------|-----------|----------|-----------|------------------|
|             |           | need(kw) |           |                  |
| EXM-1100III | 450       | 23.5     | 7.3       | Cardboard        |
|             |           |          |           | 200-800gsm       |
| EXM-1100IV  | 450       | 25       | 7.6       | Corrugated paper |
|             |           |          |           | N/E/F            |