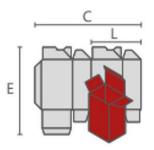

## SHANGHAI EX. EXPORT INTERNATIONAL INDUSTRY CO., LTD

四角盒 / 4-corner boxes

|   | MAX  | MIN |
|---|------|-----|
| С | 1000 | 220 |
| Е | 800  | 160 |
| L | 150  | 30  |

六角盒 / 6-corner boxes

|   | MAX  | MIN |
|---|------|-----|
| С | 1000 | 280 |
| E | 800  | 200 |
| L | 150  | 30  |