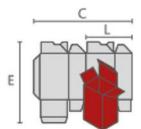

### Blanks Sizes:

直线盒 / straight boxes

|   | MAX  | MIN |
|---|------|-----|
| С | 1180 | 180 |
| E | 1000 | 80  |
| L | 580  | 100 |

锁底盒 / Crash-lock blottom boxes

|   | MAX  | MIN |
|---|------|-----|
| С | 1100 | 280 |
| Е | 1000 | 80  |
| L | 540  | 130 |