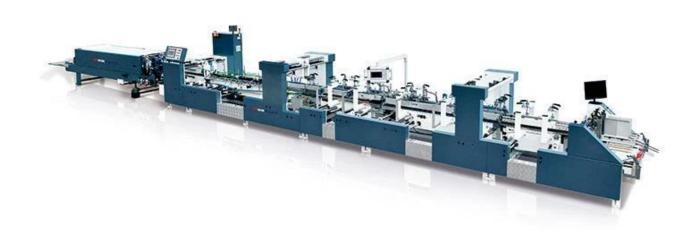

#### EXN-1200 (I II III IV) Automatic And High Speed Corrugated Boxes Folder Gluer

- ◆ Super-heavy type mechanism design, with the modular type independent motor transmission structure, integrated with the motorized drive upper and bottom belt assembly, ensures to convey the paper board smooth and stable at energy saving, lower noise and few downtime, meets the requirements of energy conversation and high efficiency.
- ◆Thicker multi-belts coordinated with motor vibration in feeder for continuous and accurate feeding paper.
- ◆Flexible adding functional options for bottom-lock box, 4- or 6-corners collapsible box.
- ◆Stronger power servo system for readjusting even while unaligned during folding procedure.

## **Specification:**

| Model       | Max Speed | Power    | Weight(T) | Material Type |
|-------------|-----------|----------|-----------|---------------|
|             |           | need(kw) |           |               |
| EXN-1200I   | 400       | 12       | 5         | Cardboard     |
| EXN-1200II  | 400       | 15       | 5.5       | 200-800gsm    |
| EXN-1200III | 400       | 24       | 7         | Corrugated    |
| EXN-1200IV  | 400       | 26.5     | 7         | paper N/E/F   |