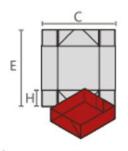

# SHANGHAI EX. EXPORT INTERNATIONAL INDUSTRY CO., LTD

四角盒 / 4-corner boxes

|   | MAX  | MIN |
|---|------|-----|
| С | 1000 | 280 |
| Е | 800  | 160 |
| L | 150  | 30  |

六角盒 / 6-corner boxes

|   | MAX  | MIN |
|---|------|-----|
| С | 1000 | 280 |
| Е | 800  | 200 |
| L | 150  | 30  |