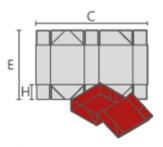

### Blanks Sizes:

直线盒 / straight boxes

|   | MAX  | MIN |
|---|------|-----|
| С | 1180 | 180 |
| E | 1000 | 80  |
| L | 580  | 100 |

锁底盒 / Crash-lock blottom boxes

|   | MAX  | MIN |
|---|------|-----|
| С | 1100 | 280 |
| Е | 1000 | 80  |
| L | 540  | 130 |