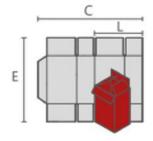

### Blanks Sizes:

直线盒 / straight boxes

|   | MAX  | MIN |
|---|------|-----|
| С | 1180 | 180 |
| E | 1000 | 80  |
| L | 580  | 100 |

锁底盒 / Crash-lock blottom boxes

|   | MAX  | MIN |
|---|------|-----|
| С | 1100 | 280 |
| Е | 1000 | 80  |
| L | 540  | 130 |