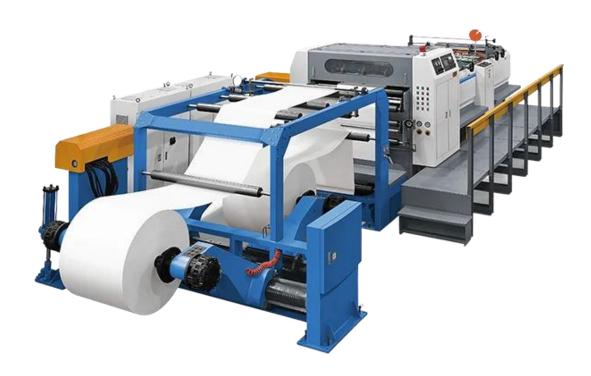

EXTSM-1100140017001900 Servo Precision Double-helix High Speed Sheet Cutter Machine

EXTSM-1100/1400/1700/1900 Servo Precision Double-Helix High Speed Sheet Cutter Machine apply the advanced technique, combining with the rich experience and leading manufacturing techniques of our senior engineers to build and launch a new generation of sheet cutter equipment. This machine adopts double-helix design, the edge of cutting paper is smooth without crude or powder, what's more, with the feature of high cutting precision makes sure paper after cutting can be directly used on printing machines, which help to reduces the production cost and improve production efficiency. It is the most popular and ideal cutting machine in paper making and printing industry at present.