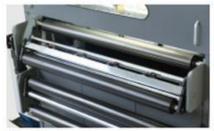

Double-helix knife

Three sets of slitting knife are used for trimming and middle slitting.

Electric appliance unit

Overlapping unit