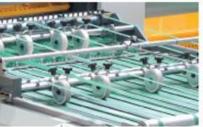

Double-helix knife

Three sets of slitting knife are used for trimming and middle slitting.

Electric appliance unit

Overlapping unit