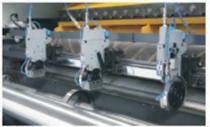

Double-helix knife

Three sets of slitting knife are used for trimming and middle slitting.

Electric appliance unit

Overlapping unit