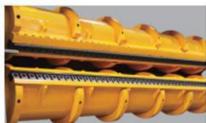

Double-helix knife

Three sets of slitting knife are used for trimming and middle slitting.

Electric appliance unit

Overlapping unit