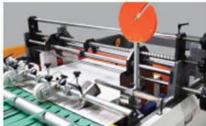

Double-helix knife

Three sets of slitting knife are used for trimming and middle slitting.

Electric appliance unit

Overlapping unit