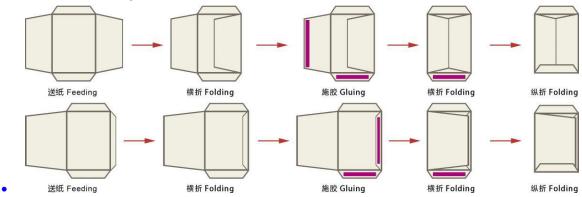

--------------|
| 1   | Power Motor       | 1   | SH        | Chinese listed |
|     |                   |     |           | company        |
| 2   | Pump              | 1   | ZJ        | Chinese listed |
|     |                   |     |           | company        |
| 3   | Inverter          | 1   | INVT      | Chinese listed |
|     |                   |     |           | company        |
| 4   | AC CONTACTOR      | 1   | Chint     | Chinese listed |
|     |                   |     |           | company        |
| 5   | Button            | 8   | Schneider | Germany        |
| 6   | Counter           | 1   |           |                |
| 7   | mini-electromotor | 1   | SH        | Chinese listed |
|     |                   |     |           | company        |

### • Process sketch map:





# SHANGHAI EX. EXPORT INTERNATIONAL INDUSTRY CO., LTD

• Sample show:





# <image>

- •
- Picture in stock:



•