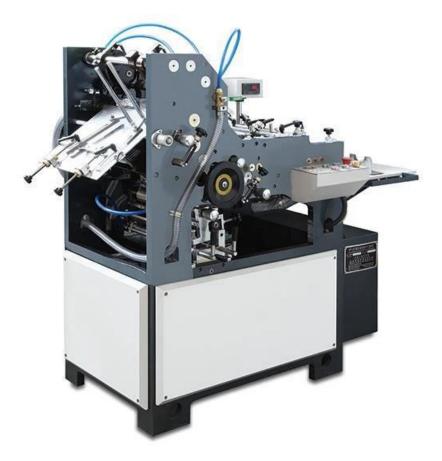

## HP-250 Full Automatic Packet Envelope Making Machine

HP-250 Full automatic packet envelope making machine is suitable for producing small pocket envelope (open-end envelope), red pocket, chopstick bag, drug bag and so on.

### • Technical parameter:

| Model                 | HP-250                              |  |  |
|-----------------------|-------------------------------------|--|--|
| Paper weight          | 50 - 200 g/m²                       |  |  |
| Output per hour       | 5000 - 22000 pieces                 |  |  |
| Size ranges envelopes | Min.30mm x 50mm – Max.120mm x 250mm |  |  |
| Connected load        | 4.1kw                               |  |  |
| Weight                | 1100kg                              |  |  |
| Dimensions            | 1550x800x1230 mm                    |  |  |