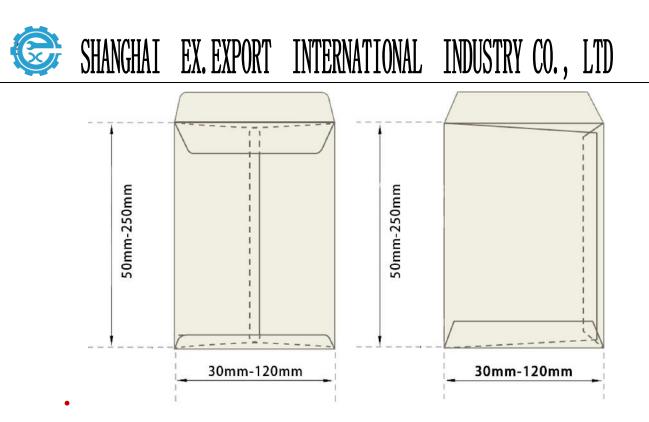

### • Technical parameter:

| Model                 | HP-250                              |  |  |
|-----------------------|-------------------------------------|--|--|
| Paper weight          | 50 - 200 g/m²                       |  |  |
| Output per hour       | 5000 - 22000 pieces                 |  |  |
| Size ranges envelopes | Min.30mm x 50mm – Max.120mm x 250mm |  |  |
| Connected load        | 4.1kw                               |  |  |
| Weight                | 1100kg                              |  |  |
| Dimensions            | 1550x800x1230 mm                    |  |  |