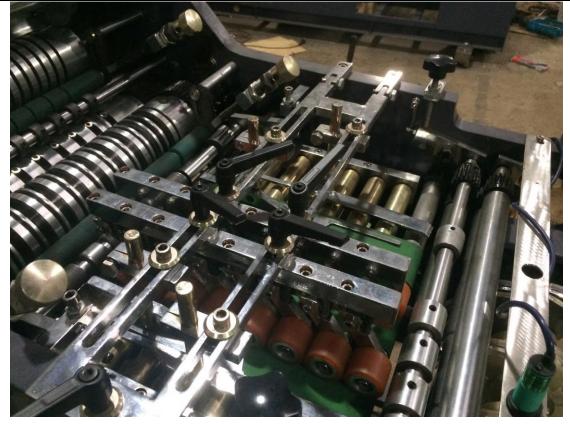

| company        |
| 2   | Pump              | 1   | ZJ        | Chinese listed |
|     |                   |     |           | company        |
| 3   | Inverter          | 1   | INVT      | Chinese listed |
|     |                   |     |           | company        |
| 4   | AC CONTACTOR      | 1   | Chint     | Chinese listed |
|     |                   |     |           | company        |
| 5   | Button            | 8   | Schneider | Germany        |
| 6   | Counter           | 1   |           |                |
| 7   | mini-electromotor | 1   | SH        | Chinese listed |
|     |                   |     |           | company        |

### • Process sketch map:





# SHANGHAI EX. EXPORT INTERNATIONAL INDUSTRY CO., LTD

• Sample show:





# <image>

- •
- Picture in stock:



•