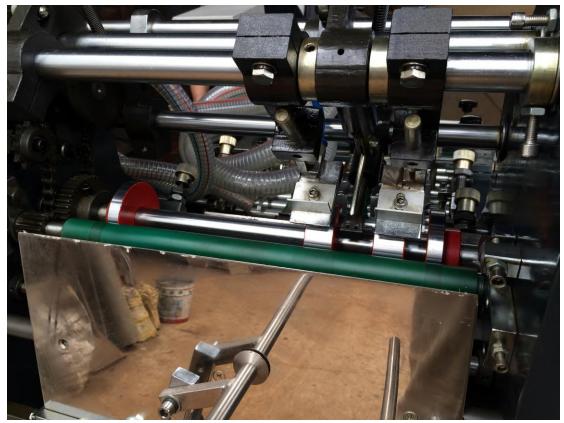

| company        |
| 2   | Pump              | 1   | ZJ        | Chinese listed |
|     |                   |     |           | company        |
| 3   | Inverter          | 1   | INVT      | Chinese listed |
|     |                   |     |           | company        |
| 4   | AC CONTACTOR      | 1   | Chint     | Chinese listed |
|     |                   |     |           | company        |
| 5   | Button            | 8   | Schneider | Germany        |
| 6   | Counter           | 1   |           |                |
| 7   | mini-electromotor | 1   | SH        | Chinese listed |
|     |                   |     |           | company        |

### • Process sketch map:





# SHANGHAI EX. EXPORT INTERNATIONAL INDUSTRY CO., LTD

• Sample show:





# <image>

- •
- Picture in stock:



•