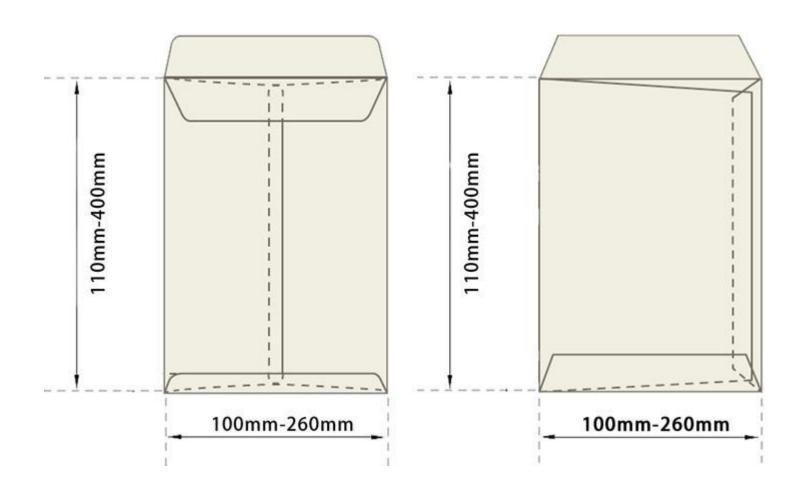

## SHANGHAI EX. EXPORT INTERNATIONAL INDUSTRY CO., LTD

| Model                   | HP-250B                                |
|-------------------------|----------------------------------------|
| Paper weight            | 60 gram - 150 gram                     |
| Capacity                | 4000 - 10000 pieces/hour               |
| Size range of envelopes | Min.100mm x 110mm<br>Max.260mm x 400mm |
| Total power             | 6.0 kw                                 |
| Machine weight          | 1800kg                                 |
| Machine size            | 2800x1150x1400 mm                      |