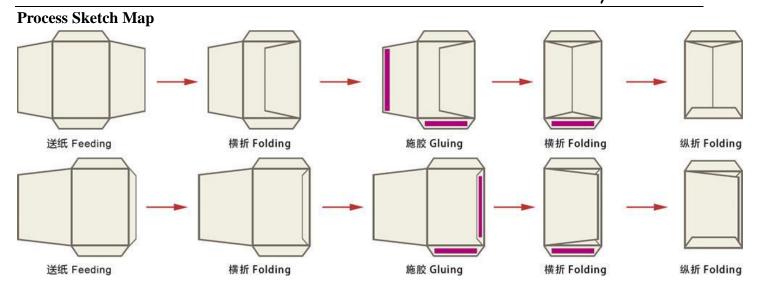

The seam of envelope can be made at the middle or at the side, besides the small flap can be under the big flap, or above the big flap.

It is characterized by Reliable sheet separation of the air-suction bottom feeding system, Customer can feed blank envelope with no-stop. Then it provides the folder structure with the air-suction barrier for the stable and rapid performance. Rotary gluing structure ensures the evenly gluing, At the end, counting structure for finished envelopes.