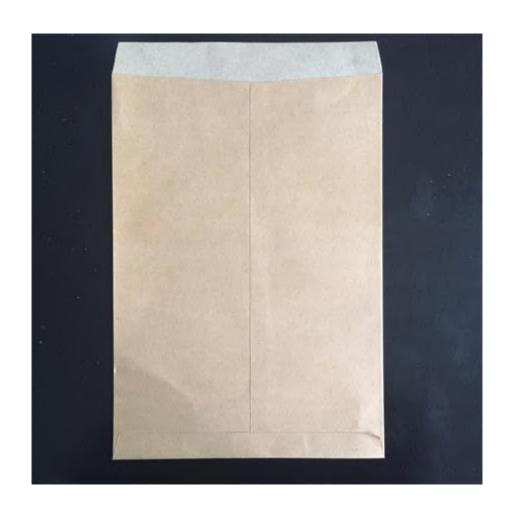

ng under high speeds.
- High quality electronic parts.
- High Production efficiency.
- Operator Friendly.



## SHANGHAI EX. EXPORT INTERNATIONAL INDUSTRY CO., LTD

| Model                   | HP-250B                                |
|-------------------------|----------------------------------------|
| Paper weight            | 60 gram - 150 gram                     |
| Capacity                | 4000 - 10000 pieces/hour               |
| Size range of envelopes | Min.100mm x 110mm<br>Max.260mm x 400mm |
| Total power             | 6.0 kw                                 |
| Machine weight          | 1800kg                                 |
| Machine size            | 2800x1150x1400 mm                      |





## SHANGHAI EX. EXPORT INTERNATIONAL INDUSTRY CO., LTD



## **Sample Show**