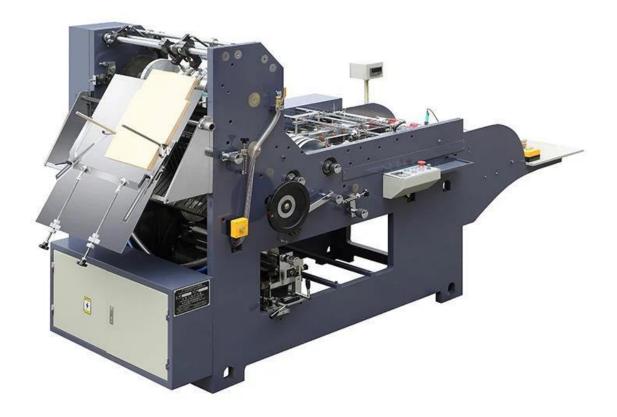

## HP-250B Automatic Small Paper Red Pocket Bag Envelope Making Machine

HP-250B full automatic pocket envelope making machine is suitable for producing pocket envelope, open-end envelope and similar paper bag.

The seam of envelope can be made at the middle or at the side, besides the small flap can be under the big flap, or above the big flap.

It is characterized by Reliable sheet separation of the air-suction bottom feeding system, Customer can feed blank envelope with no-stop. Then it provides the folder structure with the air-suction barrier for the stable and rapid performance. Rotary gluing structure ensures the evenly gluing, At the end, counting structure for finished envelopes.

- Reliable sheet separation
- No-stop feeder
- Easy regulation and paper positioning, accurate paper positioning
- Ensuring under high speeds.
- High quality electronic parts.
- High Production efficiency.
- Operator Friendly.

## SHANGHAI EX. EXPORT INTERNATIONAL INDUSTRY CO., LTD

| Model                   | HP-250B                                |
|-------------------------|----------------------------------------|
| Paper weight            | 60 gram - 150 gram                     |
| Capacity                | 4000 - 10000 pieces/hour               |
| Size range of envelopes | Min.100mm x 110mm<br>Max.260mm x 400mm |
| Total power             | 6.0 kw                                 |
| Machine weight          | 1800kg                                 |
| Machine size            | 2800x1150x1400 mm                      |