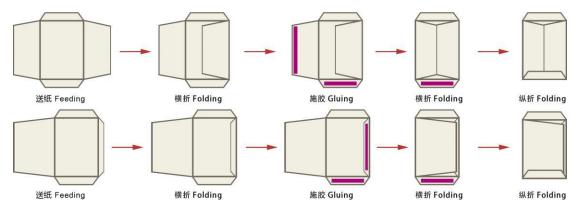

ucture for finished envelopes.

- 1. Reliable sheet separation
- 2. No-stop feeder
- 3. Easy regulation and paper positioning, accurate paper positioning
- 4. Ensuring under high speeds.
- 5. High quality electronic parts.
- 6. High Production efficiency.
- 7. Operator Friendly.



## SHANGHAI EX. EXPORT INTERNATIONAL INDUSTRY CO., LTD

### **Technical parameter**

| Model                 | HP-250D               |
|-----------------------|-----------------------|
| Paper weight          | 38 - 200 g/m²         |
| Output per hour       | 4000 - 12000 pieces   |
| Size ranges envelopes | 50x70 mm - 180x300 mm |
| Connected load        | 4.5 kw                |
| Weight                | 1300kg                |
| Dimensions            | 2200x950x1300 mm      |



#### **Process sketch map**





## SHANGHAI EX. EXPORT INTERNATIONAL INDUSTRY CO., LTD

## Sample show:



### **Picture in stock**





# SHANGHAI EX. EXPORT INTERNATIONAL INDUSTRY CO., LTD