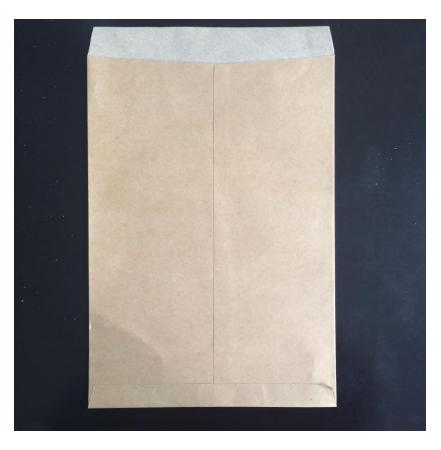

eeder
- 3. Easy regulation and paper positioning, accurate paper positioning
- 4. Ensuring under high speeds.
- 5. High quality electronic parts.
- 6. High Production efficiency.
- 7. Operator Friendly.



## SHANGHAI EX. EXPORT INTERNATIONAL INDUSTRY CO., LTD

### **Technical parameter**

| Model                 | HP-250D               |
|-----------------------|-----------------------|
| Paper weight          | 38 - 200 g/m²         |
| Output per hour       | 4000 - 12000 pieces   |
| Size ranges envelopes | 50x70 mm - 180x300 mm |
| Connected load        | 4.5 kw                |
| Weight                | 1300kg                |
| Dimensions            | 2200x950x1300 mm      |



#### **Process sketch map**





## SHANGHAI EX. EXPORT INTERNATIONAL INDUSTRY CO., LTD

## Sample show:



### **Picture in stock**





# SHANGHAI EX. EXPORT INTERNATIONAL INDUSTRY CO., LTD