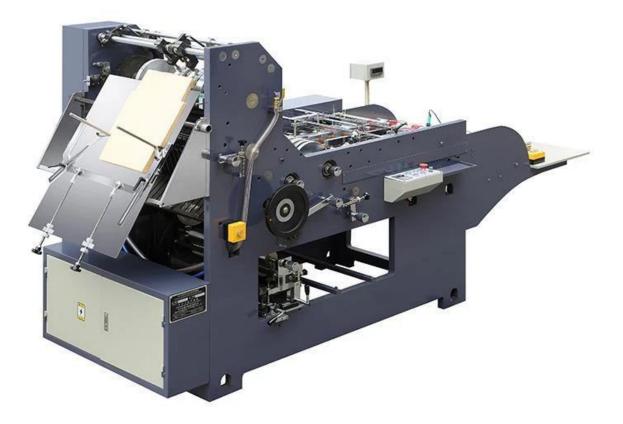

#### HP-250D Full Automatic Pocket Envelope Making Machine

#### **Product description**

HP-250D full automatic pocket envelope making machine is suitable for producing pocket envelope, open-end envelope and similar paper bag.

The seam of envelope can be made at the middle or at the side, besides the small flap can be under the big flap, or above the big flap.

It is characterized by Reliable sheet separation of the air-suction bottom feeding system, Customer can feed blank envelope with no-stop. Then it provides the folder structure with the air-suction barrier for the stable and rapid performance. Rotary gluing structure ensures the evenly gluing, At the end, counting structure for finished envelopes.

- 1. Reliable sheet separation
- 2. No-stop feeder
- 3. Easy regulation and paper positioning, accurate paper positioning
- 4. Ensuring under high speeds.
- 5. High quality electronic parts.
- 6. High Production efficiency.
- 7. Operator Friendly.