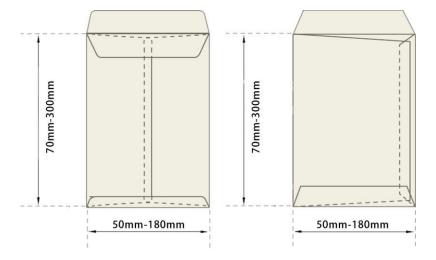

### **Technical parameter**

| Model                 | HP-250D               |
|-----------------------|-----------------------|
| Paper weight          | 38 - 200 g/m²         |
| Output per hour       | 4000 - 12000 pieces   |
| Size ranges envelopes | 50x70 mm - 180x300 mm |
| Connected load        | 4.5 kw                |
| Weight                | 1300kg                |
| Dimensions            | 2200x950x1300 mm      |