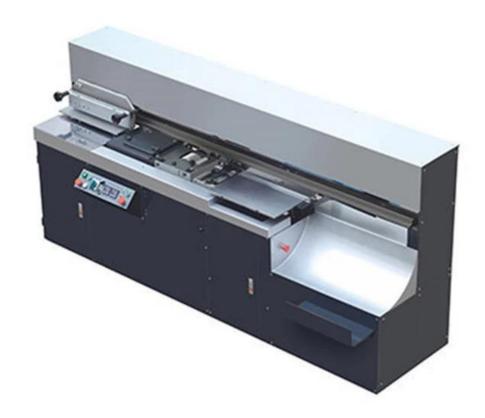

## **JBB51C Perfect Binding Machine**

JBB51B/51C Perfect Book binding machine is a linear binding machine, with patented side gear technology. The machine is stable in work, easy to adjust, economic and practical, therefore, it is an ideal equipment for small and intermediate printing factories. Its main transmission adopts frequency-converting speed-regulating system. The machine runs stably and its working speed is adjusted conveniently, so the book clamp runs quickly and that raises binding speed; bottom glue-pot and side glue-pot are equipped in this machine so that the book can be applied by hot-melt glue at the bottom or on both sides. Creasing device and the clamping time of upper book cover can be adjustable to ensure the cover cements very firmly, attractively.

#### **Product Description:**

- -Manul cover feeding
- -Automatic side gear patent technology of side glue boiler
- -Easy operation, easy control.
- -Environmental-friendly.
- -Frequency speed conversion control