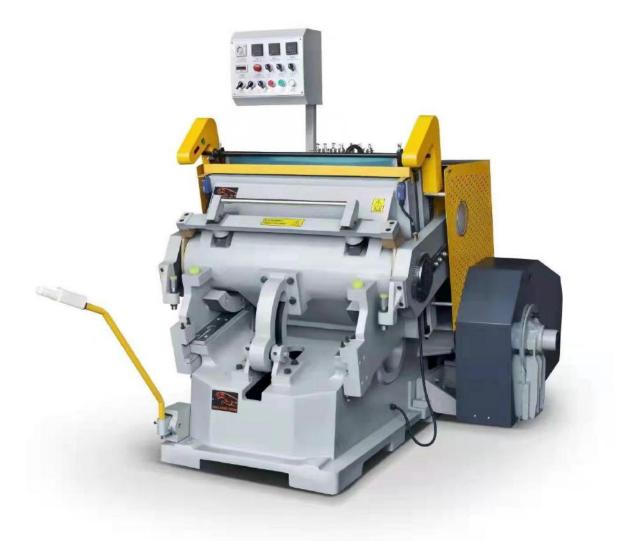

## **Die Cutting And Creasing Machine**

Usage:

Creasing and Cutting Machine is a special equipment for creasing and cutting ordinary cardboard corrugated board plastic and leather ingeneral, applicable to printing packaging decoration and plastic industries. Machine is characterized by compact strrctute, fine workmanship, big pressure, high precision and easy and reliable operation, etc.

### Features

- Sliding bearings are made of high-quality alloy cooper, thus to get effect of anti-frietion and shake reducing.
- Flywheel is with big moment of force and large pressure.
- High strength due to one piece casting by using top-ranking material for machine body.
- Single plate electromagnetic clutch is sensitive and reliable.
- With functions of single, continuous and opening dwell operation, dwell range is adjustable.
- Operating position is reasonably arranged, moving- -bed can be opened to its opximum.
- Safety system is reliable.
- Can equip inner and outer movable frame and centralized lubrication device.