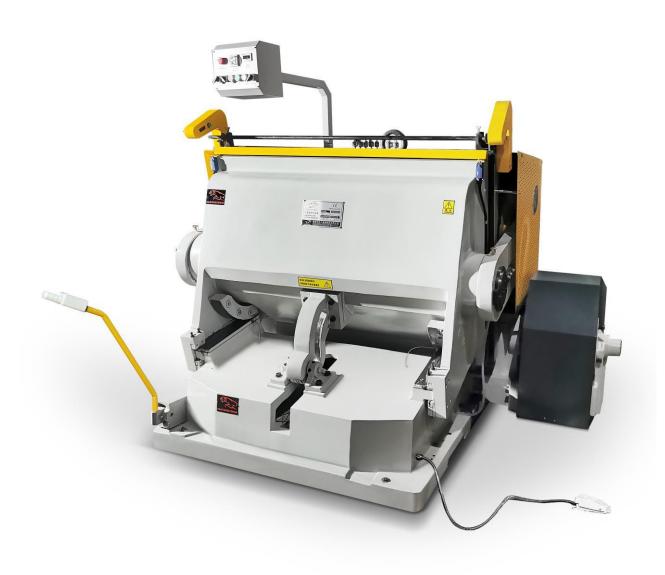

## Libao Series ML-1300W 1400W 1500W Die Cutting And Creasing Machine

## **Usage:**

A creasing and Die Cutting Machine is a special equipment for creasing and cutting ordinary cardboard corrugated board plastic and leather products in general. It is applicable to printing packaging decoration and plastic industries. Machine is characterized by compact structure, fine workmanship, big pressure, high precision, and easy reliable operation, etc.

## **Features**

- Sliding bearings are made of high quality alloy cooper, thus to get effect of anti--frietion and shake reducing.
- Flywheel is with big moment of force and large pressure.
- High strength due to one piece casting by using top-ranking material for machine body.
- Single plate electromagnetic clutch is sensitive and reliable.
- With functions of single, continuous and opening dwell operation, dwell range is adjustable.
- Operating position is reasonably arranged, moving-bed can be opened to its opximum.
- Safety system is reliable.
- Can equip inner and outer movable frame and centralized lubrication device.