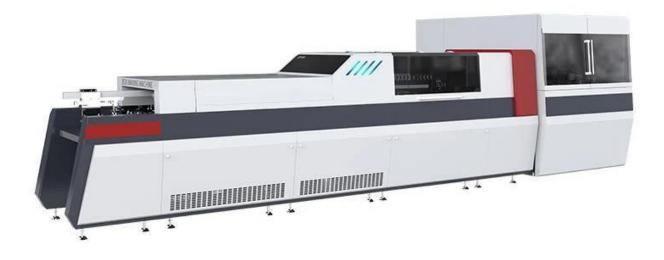

## **QZD-600W** Automatic Folding Box Side Wall Forming Machine

The machine adopts new technologies and technologies such as servo drive, photoelectric positioning, servo correction, servo plug-in, hemming, etc. to automatically complete the face paper Conveying. gluing, cardboard conveying, positioning, edging and folding forming and other processes. Greatly reduce transportation costs, reduce storage space, and bring good benefits to customers.

At present, in the market, high-end packaging boxes are all three -dimensional boxes. In transportation projects, they are bulky and costly. and they are easily damaged by extrusion. In response to this situation, We developedQZD-600-5 automatic folding box side wall forming machine. The machine adopts new technologies and technologies such as servo drive, photoelectric positioning, servo correction, servo plug-in, hemming, etc. to automatically complete the face paper Conveying. gluing, cardboard conveying, positioning, edging and folding forming and other processes. Greatly reduce transportation costs, reduce storage space, and bring good benefits to customers.