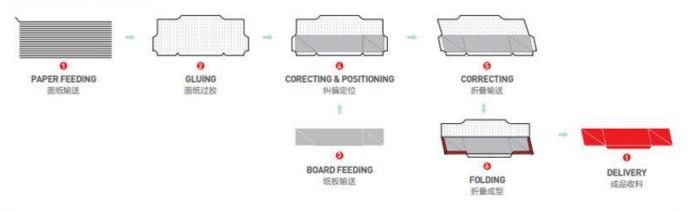

e, and bring good benefits to customers.

At present, in the market, high-end packaging boxes are all three -dimensional boxes. In transportation projects, they are bulky and costly. and they are easily damaged by extrusion. In response to this situation, We developedQZD-600-5 automatic folding box side wall forming machine. The machine adopts new technologies and technologies such as servo drive, photoelectric positioning, servo correction, servo plug-in, hemming, etc. to automatically complete the face paper Conveying. gluing, cardboard conveying, positioning, edging and folding forming and other processes. Greatly reduce transportation costs, reduce storage space, and bring good benefits to customers.



## SHANGHAI EX. EXPORT INTERNATIONAL INDUSTRY CO., LTD

## **PRODUCTION PROCESS**



## MAIN TECHNICAL PARAMETER MODEL

QZD-600W

| Length of paper            | 纸张长度 | 190-1030mm          | 190-1030mm          |
|----------------------------|------|---------------------|---------------------|
| Width of paper             | 纸张宽度 | 100-460mm           | 100-630mm           |
| Thickness of paper         | 纸张厚度 | 80~200g/m²          | 80~200g/m²          |
| Thickness of Board         | 中板厚度 | 1-3mm               | 1-3mm               |
| Side plate thickness       | 側板厚度 | 0.5-3mm             | 0.5-3mm             |
| Length of finished product | 成品长度 | 150-900mm           | 150-900mm           |
| Finished product width     | 成品宽度 | 40-200mm            | 40-300mm            |
| Position precision         | 定位精度 | < ±0.25mm           | < ±0.25mm           |
| Speed