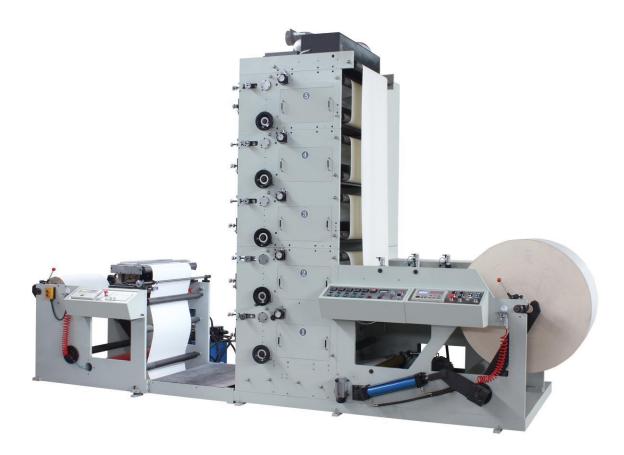

### 4 color Flexo Printing Machine RY-850

### **Characteristics:**

- 1) Adopt the anilox roller to spread ink.
- 2) Unwinding tension is controlled by automatic tension controller from Japan Mitsubishi.

Rewinding tension is controlled by a separate motor. Machine use ceramic anilox roller.

- 3) Each printing unit adopt  $360^{\circ}$  for registration.
- 4) Each printing unit have one IR dryer

5) The rubber roller can break away automatically while parking, and run at a low speed in order to avoid ink being dry.

- 6) The main motor is adopted the import stepless regulation of frequency conversion.
- 7) Unwinding, web guiding, printing, IR drying and rewinding can be finished in one process. This is an ideal machine for printing factory to print many kinds of paper cup.

### Main Technical Variables:

| Web width                      | 860mm            |
|--------------------------------|------------------|
| Print width                    | 850mm            |
| Unwind Diameter max            | 1200mm           |
| Rewind Diameter max            | 1200mm           |
| Press Speed max                | 80m/min          |
| (Production speed depending on |                  |
| process, job etc.)             |                  |
| Gear Pitch                     | 1/8" (3.175mm)   |
| Flexo Print Units (IR dryer):  | 4                |
| Min.Max repeat                 | 10" - 22.5"      |
| Print Cylinder                 |                  |
| Web Guiding: number            | 1                |
| Overprint precision            | ±0.15mm          |
| Dimensions                     | 5200*1800*2700mm |
| Weight                         | 5500kg           |