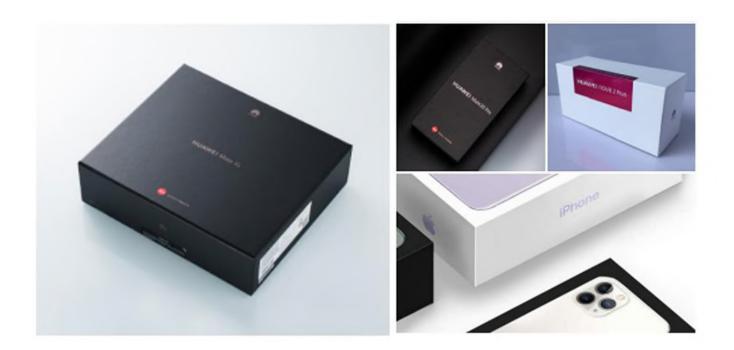

## S 420YS S 420YS-Z Automatic Visual Position Rigid Box Making Machine

This machine is mainly used for producing boutique boxes with high requirements, like high grade boxes for iPhone, iPad, Jewelry git, makeup. etc.

This machine is mainly used for producing boutique boxes with high requirements, like high grade boxes for iPhone, iPad, Jewelry git, makeup. etc.

- 1. The newly designed servo-controlled facial paper feeder adopts rear suction to push the paper forward, which effectively prevents double sheets of paper and runs stably.
- 2. The automatic glue viscosity control device can effectively control the viscosity of the glue and ensure the viscosity of the glue and the quality of the finished product.
- 3. The image positioning system cooperates with YAMAHA manipulator to achieve higher speed and more accurate positioning t0. 1mml.
- 4. The whole machine is controlled by the operation control system to realize faster debugging and smoother movements of the whole machine.
- 5. The equipment is equipped with the Internet of Things function, which can realize capacity monitoring, remote troubleshooting and system upgrades for customers.