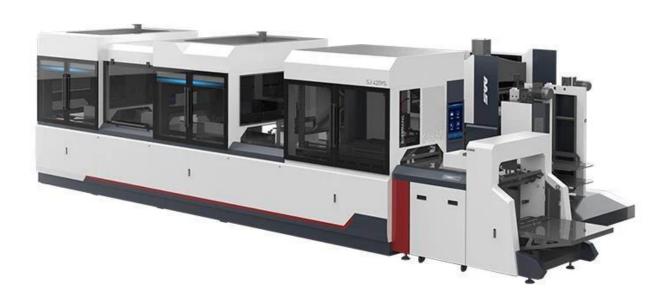

## S 420YS S 420YS-Z Automatic Visual Position Rigid Box Making Machine

This machine is mainly used for producing boutique boxes with high requirements, like high grade boxes for iPhone, iPad, Jewelry git, makeup. etc.

This machine is mainly used for producing boutique boxes with high requirements, like high grade boxes for iPhone, iPad, Jewelry git, makeup. etc.

- 1. The newly designed servo-controlled facial paper feeder adopts rear suction to push the paper forward, which effectively prevents double sheets of paper and runs stably.
- 2. The automatic glue viscosity control device can effectively control the viscosity of the glue and ensure the viscosity of the glue and the quality of the finished product.
- 3. The image positioning system cooperates with YAMAHA manipulator to achieve higher speed and more accurate positioning t0. 1mml.
- 4. The whole machine is controlled by the operation control system to realize faster debugging and smoother movements of the whole machine.
- 5. The equipment is equipped with the Internet of Things function, which can realize capacity monitoring, remote troubleshooting and system upgrades for customers.