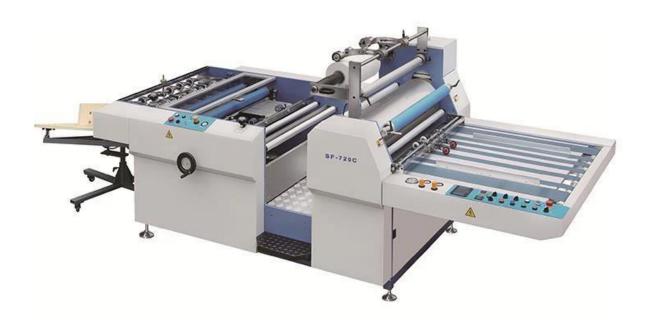

## SF-720C 920C 1100C Semi-Auto Laminating Machine

- Pneumatic film unwinding system positions film roll more accurately, and makes the loading and unloading of film roll and film unwinding tension much more convenient.
- Double sets of serrated perforating wheels provide different choices for different specifications of sheets and film.
- Perfected traction adjusting system makes traction adjustment more convenient and efficient.
- Corrugating delivery system and vibrating receiving system ensure paper collection more regular and convenient.

## Introduction:

- SCHNEIDER PLC system makes the machine run stably and quietly.
- $\Phi$ 320 size of chromed heating roller is mounted with built-in oil heating system which provides
- Balanced laminating temperature and owns excellent temperature persistence.
- Pneumatic film unwinding system positions film roll more accurately, and makes the loading and unloading of film roll and film unwinding tension much more convenient.
- Double sets of serrated perforating wheels provide different choices for different specifications of sheets and film.
- Perfected traction adjusting system makes traction adjustment more convenient and efficient.
- Corrugating delivery system and vibrating receiving system ensure paper collection more regular and convenient.

## **Technical Parameters:**

| Model                           | SF-720C          | SF-920C          | SF-1100C         |
|---------------------------------|------------------|------------------|------------------|
| Max Paper Size Paper Thickness  | 720mm            | 920mm            | 1100mm           |
|                                 | 100-500g/m2      | 100-500/m2       | 100-500g/m2      |
| Laminating Speed                | 0-30m/min        | 0-30m/min        | 0-30m/min        |
| Gross Power                     | 18kw             | 19kw             | 20kw             |
| Total Weight Overall Dimensions | 1700kg           | 1900kg           | 2100kg           |
|                                 | 4600x1560x1500mm | 4600x1760x1500mm | 4600x1950x1500mm |