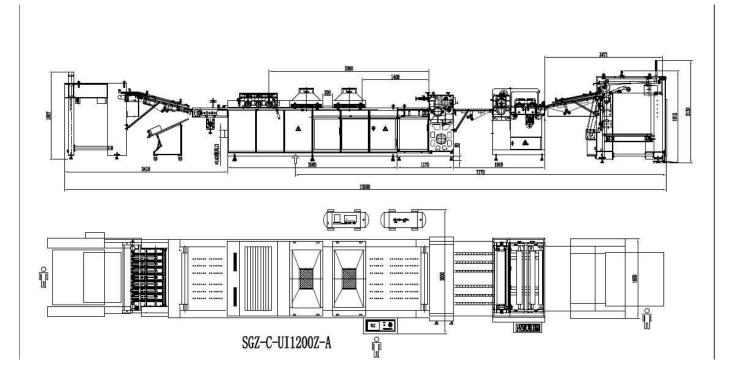

#### SGZ-C-UI 1040Z-A Technical Parameters:

| Max. sheet size:    | 1040*1040mm       |
|---------------------|-------------------|
| Min. sheet size:    | 307*440mm         |
| No.× UV lamp:       | 3× 9.75kw         |
| No.× IR lamp:       | 18× 1.8kw         |
| Paper weight:       | 80-450gsm         |
| Max. speed:         | 8000sph           |
| Weight:             | 7.2 t             |
| Overall dimensions: | 12720*1930*2130mm |