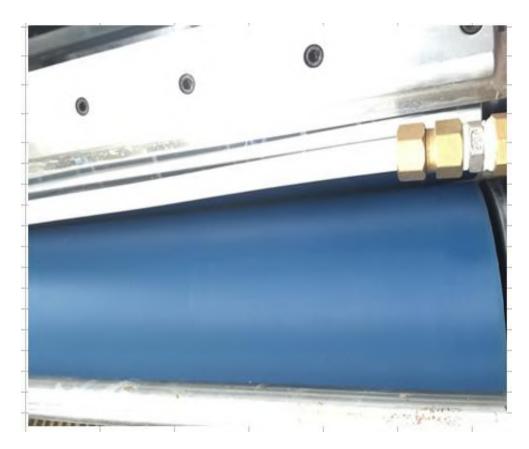

#### One piece cast varnish unit, high-speed running

Three roller and two motors driving unit with stable varnishing

Rubber roller with USA rubber material, long lifespan and stable quality:

Closed organic glass cover to avoid dust and volatilization.