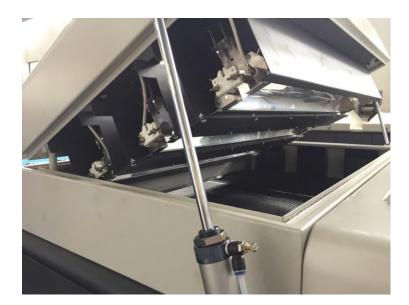

#### One piece cast varnish unit, high-speed running

Three roller and two motors driving unit with stable varnishing

Rubber roller with USA rubber material, long lifespan and stable quality:

Closed organic glass cover to avoid dust and volatilization.

Air knife unit, used for thin paper above 80gsm.

#### With TAIWAN pneumatic parts to ensure no error within five million times action

Special IR hot wind drying system with fast and exhaustive drying

### Open-type pneumatic lifting UV curing box with ease change

Automatic delivery part which could set pneumatic jogging times according to paper weight

| TOOL  |                                                   |     |      |        |
|-------|---------------------------------------------------|-----|------|--------|
| Order | Name                                              | Qty | Unit | Remark |
| 1     | electro probe                                     | 1   | рс   |        |
| 2     | oil gun                                           | 1   | рс   |        |
| 3     | spanner                                           | 1   | рс   | 10#    |
| 4     | Cross screw<br>spanner; Straight<br>screw spanner | 1   | рс   | 6#     |
| 5     | inner hexagon<br>spanner                          | 1   | set  |        |
| 6     | Glue for conveyor<br>belt joint                   | 30  | g    |        |
| 7     | Conveyor hot sealing machine                      | 1   | рс   | SY-99  |
| 8     | Feeder handles                                    | 1   | рс   |        |