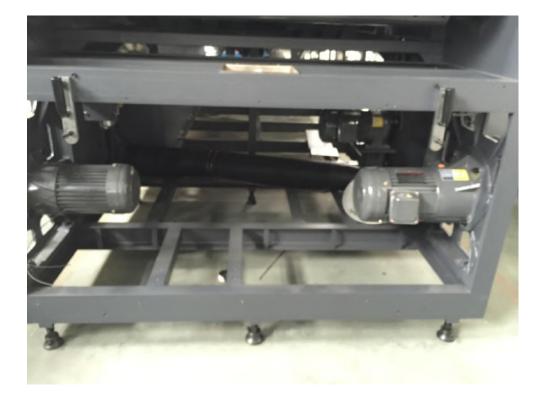

#### One piece cast varnish unit, high-speed running

Three roller and two motors driving unit with stable varnishing

Rubber roller with USA rubber material, long lifespan and stable quality:

Closed organic glass cover to avoid dust and volatilization.