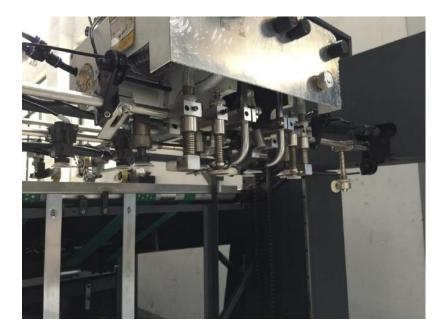

#### **PLC+Button control**

Auto Feeder with Pre-pile for easy clean and maintenance

Feeder with four suction and four feeding

#### With TAIWAN pneumatic parts to ensure no error within five million times action

Special IR hot wind drying system with fast and exhaustive drying