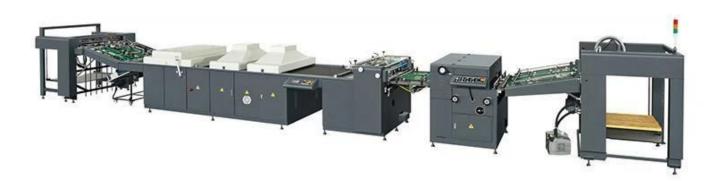

### SGZ-C-UI1040Z-A Automatic Coating Machine

#### SGZ-C-UI 1040Z-A Technical Parameters:

| Max. sheet size:    | 1040*1040mm       |
|---------------------|-------------------|
| Min. sheet size:    | 307*440mm         |
| No.× UV lamp:       | 3× 9.75kw         |
| No.× IR lamp:       | 18× 1.8kw         |
| Paper weight:       | 80-450gsm         |
| Max. speed:         | 8000sph           |
| Weight:             | 7.2 t             |
| Overall dimensions: | 12720*1930*2130mm |