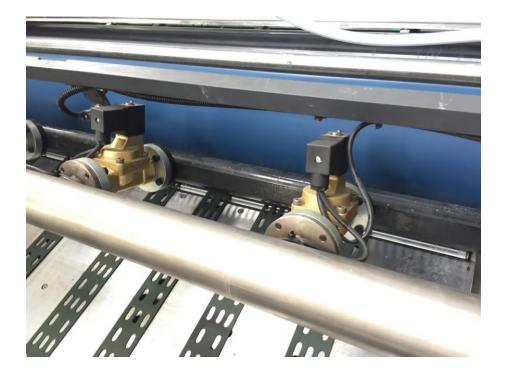

-------------|-------------------|
| Min. sheet size:    | 307*440mm         |
| No.× UV lamp:       | 3× 9.75kw         |
| No.× IR lamp:       | 18× 1.8kw         |
| Paper weight:       | 80-450gsm         |
| Max. speed:         | 8000sph           |
| Weight:             | 7.2 t             |
| Overall dimensions: | 12720*1930*2130mm |

#### **PLC+Button control**



Auto Feeder with Pre-pile for easy clean and maintenance





Feeder with four suction and four feeding



#### One piece cast varnish unit, high-speed running





Three roller and two motors driving unit with stable varnishing



Rubber roller with USA rubber material, long lifespan and stable quality:





Closed organic glass cover to avoid dust and volatilization.



Air knife unit, used for thin paper above 80gsm.





#### With TAIWAN pneumatic parts to ensure no error within five million times action



Special IR hot wind drying system with fast and exhaustive drying





### Open-type pneumatic lifting UV curing box with ease change



Automatic delivery part which could set pneumatic jogging times according to paper weight



| TOOL  |                                                   |     |      |        |
|-------|---------------------------------------------------|-----|------|--------|
| Order | Name                                              | Qty | Unit | Remark |
| 1     | electro probe                                     | 1   | рс   |        |
| 2     | oil gun                                           | 1   | рс   |        |
| 3     | spanner