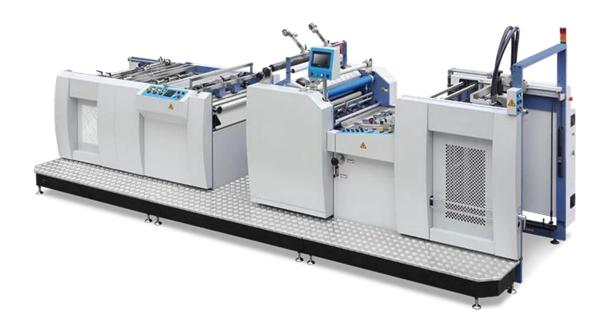

#### **SW-820 Automatic Thermal Film Laminating Machine**

This SW-820 model automatic thermal film laminator machine is one of high-end thermal laminating machines, uses the world latest advanced technology which fit for high level post printing finishing. Machine working reliable and convenient, it is best choice for thermal film lamination.