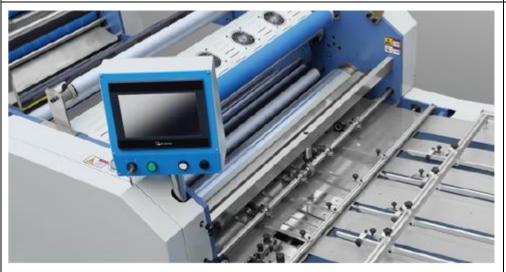

Human-computer interface

user-friendly interface system with a colour touchscreen simplifies the operation process. The operator can easily and automatically control paper sizes, overlapping and machine speeds.