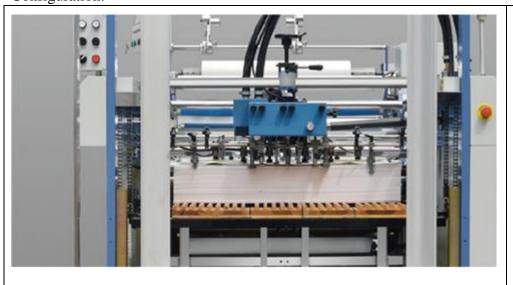

#### Configuration:

Auto Feeder

This machine is equipped with a paper pre-stacker, Servo controlled feeder and a photoelectric sensor to ensure that paper is continuously fed into the machine