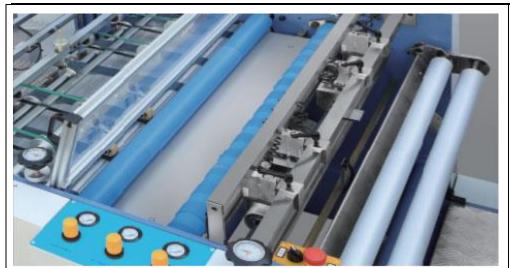

Anti-curvature Device

The machine is equipped with an anti-curl device, which ensures that paper remains flat and smooth during the lamination process.