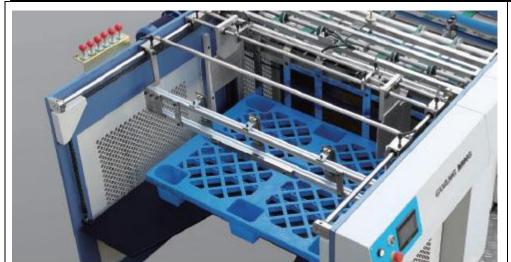

### SHANGHAI EX. EXPORT INTERNATIONAL INDUSTRY CO., LTD

Automatic Stacker

Automatic stacker receives the sheets quickly in order without stop the machine as well as counter the sheets

Film Loader

Operating the film loader is easy and efficient to use.