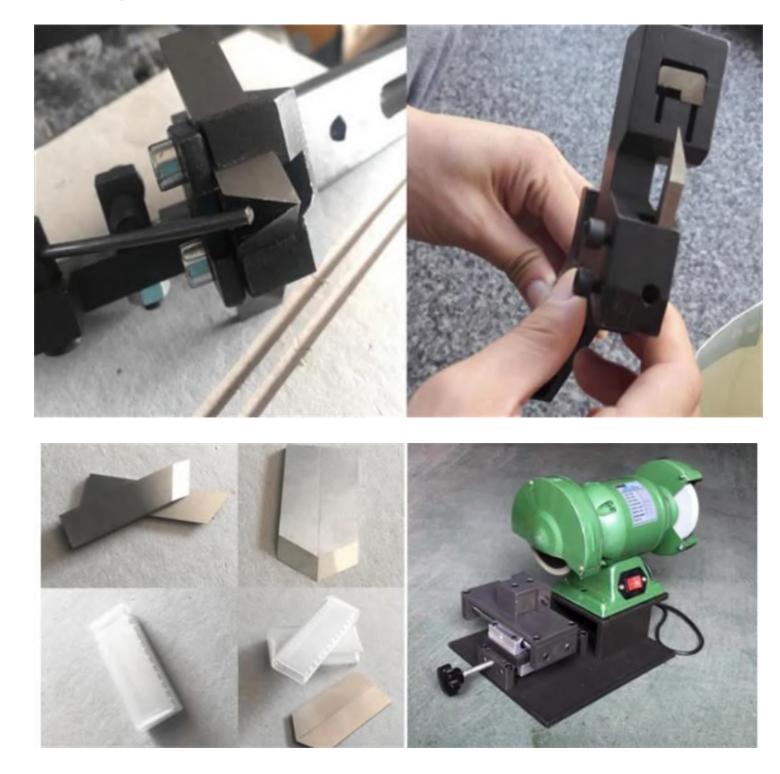

#### KNIFE & SHARPENER

Machine specially equipped with a sharpener machine, sharp a knife needs 2-3 minutes. Knife can be repeatedly used.