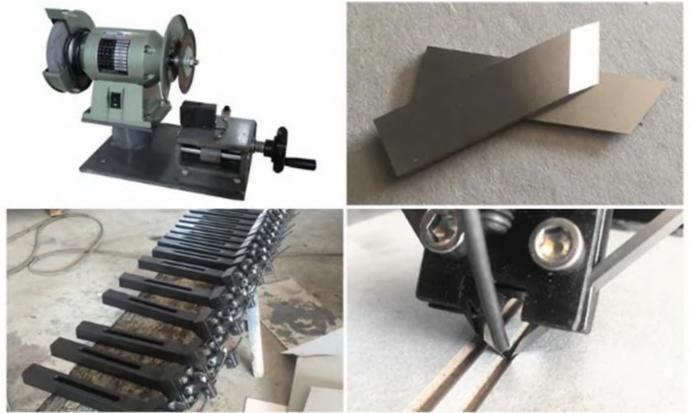

#### KNIFE & SHARPENER

Machine specially equipped with a sharpener machine, sharp a knife needs 2-3 minutes. Knife can be repeatedly used.

#### GROOVING PART

Total 9 sets knife holders. Easy to adjust the degree and adjust range is 80-140 degrees. The grooving degree adjust by loosening the screws and swinging up and down knife holder.