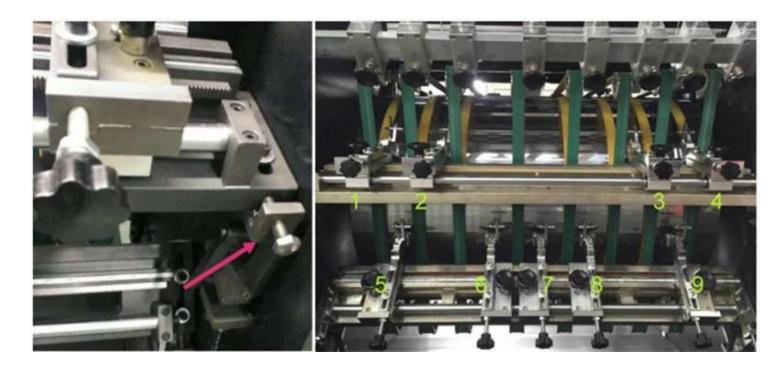

#### GROOVING PART

Total 9 sets knife holders. Easy to adjust the degree and adjust range is 80-140 degrees. The grooving degree adjust by loosening the screws and swinging up and down knife holder.