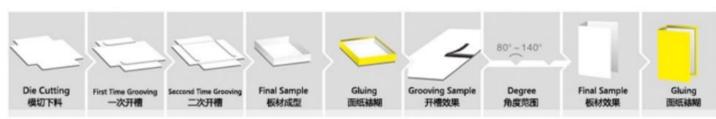

ardboard, MDF board and other several of cardboard, to make it suitable for box or other packaging making.

Grooving machine belong to the Gift box package production line equipment. The machine is special designed for notching V type and U type groove, so it also named v type cardboard grooving machine, it uses for industry-cardboard, Ash-cardboard, MDF board and other several of cardboard, to make it suitable for box or other packaging making. Suitable for High quality package, Gift Box, Jewelry boxes, Watch packaging, mobile phone boxes, wine boxes, Storage box, shirt and shoes boxes, make-up, toiletry boxes, biscuits and cakes boxes, note book cover, book shape boxes, hardcover, file folders, display, game boards, display stands, posters and calendars, etc.

#### **Processing Steps**





## SHANGHAI EX. EXPORT INTERNATIONAL INDUSTRY CO., LTD

#### Parameter

| Model                   | SW-900                       |
|-------------------------|------------------------------|
| Width of cardboard      | 130-900 mm                   |
| Length of cardboard     | 130-700 mm                   |
| Distance of each groove | 0-830 mm                     |
| Thickness of cardboard  | 300 g/m <sup>2</sup> -3.4 mm |
| Grooving degree         | 80 °140° Adjustable          |
| Total cutting knives    | 9 pieces                     |
| Production speed        | 30-40 pieces per minute      |
| Power                   | 380V50HZ3Phase 2.2kw         |
| Dimension               | 2600*1400*1600 mm            |
| Total weight            | 1500 kg                      |

#### Detail Ima