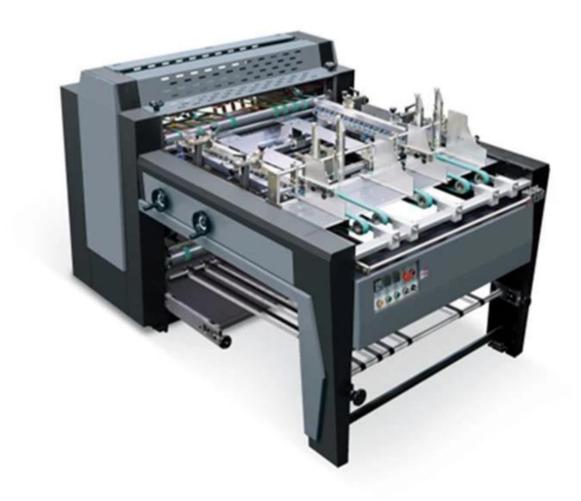

### SW-900 Automatic Grooving Machine

Grooving machine belong to the Gift box package production line equipment. The machine is special designed for notching V type and U type groove, so it also named v type cardboard grooving machine, it uses for industry-cardboard, Ash-cardboard, MDF board and other several of cardboard, to make it suitable for box or other packaging making.

Grooving machine belong to the Gift box package production line equipment. The machine is special designed for notching V type and U type groove, so it also named v type cardboard grooving machine, it uses for industry-cardboard, Ash-cardboard, MDF board and other several of cardboard, to make it suitable for box or other packaging making. Suitable for High quality package, Gift Box, Jewelry boxes, Watch packaging, mobile phone boxes, wine boxes, Storage box, shirt and shoes boxes, make-up, toiletry boxes, biscuits and cakes boxes, note book cover, book shape boxes, hardcover, file folders, display, game boards, display stands, posters and calendars, etc.