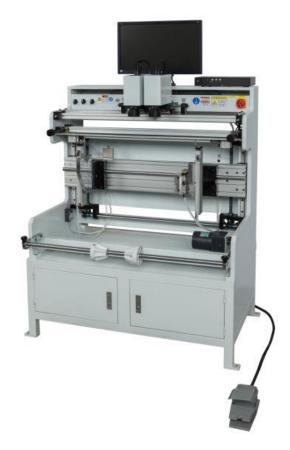

## **TBJ1000 Plate Mounting Machine**

- ★ The rack construction with the wallboard structure after high-strength holistic processing has great working stability and is durable in use;
- ★ The 650-line color high-definition camera can reach 70-times amplification ratio, present clear images, possess high resolution ratio, and substantially improve the precision of the plate;
- ★ The lifting of plate roller structure adopts the gear motor drive control, which largely facilitates the operations of the plate;
- ★ The complete machine adopts the centralized control of circuits, which is convenient for operations and has relatively high degree of automation;
- ★ The 19-inch high-resolution liquid crystal display provides clear and bright images and effectively alleviates the visual fatigue of operating workers.