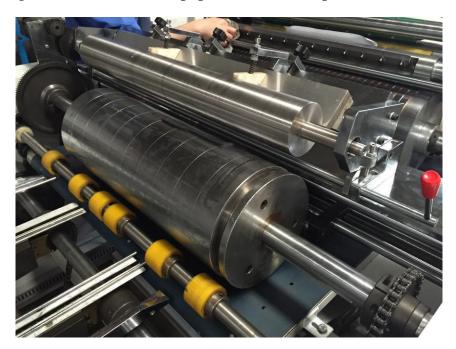

4) The film cutting part adopt roll-knife. It is controlled by servo motor so that we can adjust the film length without stop in the PLC. It also can adjust the place of film on the paper without stop. It has special knife to cut film for tissue box.