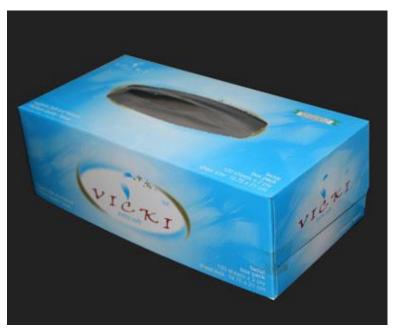

t the film length without stop in the PLC. It also can adjust the place of film on the paper without stop. It has special knife to cut film for tissue box.

### **Main Technical**

| Model                | TC-1080           |
|----------------------|-------------------|
| Paper Gsm            | 200-1000 gsm      |
| Capacity             | 10000 pcs/hour    |
| Size range of blank  | Min.150x220mm     |
| paper                | Max.650x1080mm    |
| Size range of window | Min.30x50mm       |
|                      | Max.350x450mm     |
| Film thickness       | 0.05mm - 0.25mm   |
| Power                | 7 kw              |
| Machine Weight       | 2500 kg           |
| Machine Size         | 4500x 2000x1600mm |



# SHANGHAI EX. EXPORT INTERNATIONAL INDUSTRY CO., LTD





## Sample show: