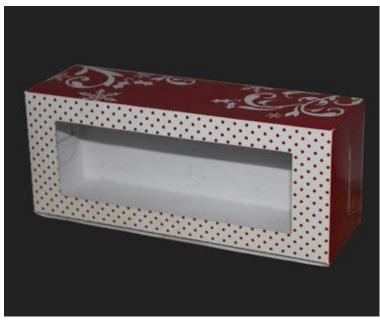

#### **Product description**

Window Patching Machine is widely used for patching the window on the liquor box, gift box, tissue box, cosmetic box, toy box and so on.

1) The paper feeder is controlled by servo motor, the belt is from Poland. No-stop feeding paper, no overlapping paper or missing paper.

## Sample show: