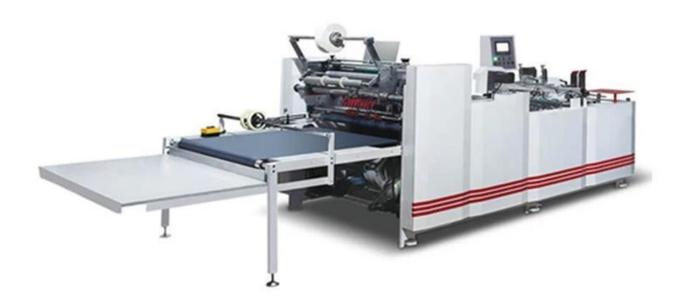

## **TC-1080 Automatic Window Patching Machine**

#### **Product description**

Window Patching Machine is widely used for patching the window on the liquor box, gift box, tissue box, cosmetic box, toy box and so on.

1) The paper feeder is controlled by servo motor, the belt is from Poland. No-stop feeding paper, no overlapping paper or missing paper.