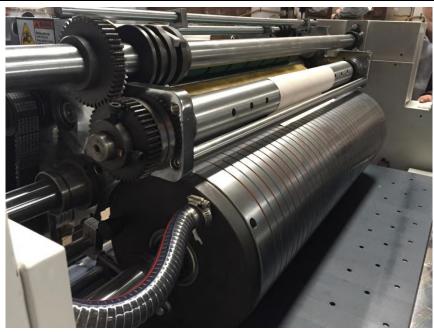

4) The film cutting part adopt roll-knife. It is controlled by servo motor so that we can adjust the film length without stop in the PLC. It also can adjust the place of film on the paper without stop. It has special knife to cut film for tissue box.