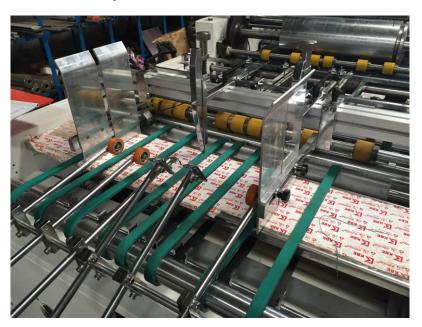

2) The paper moving system adopt pushing chain and air sucking belt. They have positioning function, insure the paper comes same place in same time.

3) Glue part adopt flexo printing technology. We can adjust the place of glue on the paper without any stop. When missing paper, glue part will up in case of the glue leaves on the air sucking belt.

4) The film cutting part adopt roll-knife. It is controlled by servo motor so that we can adjust the film length without stop in the PLC. It also can adjust the place of film on the paper without stop. It has special knife to cut film for tissue box.