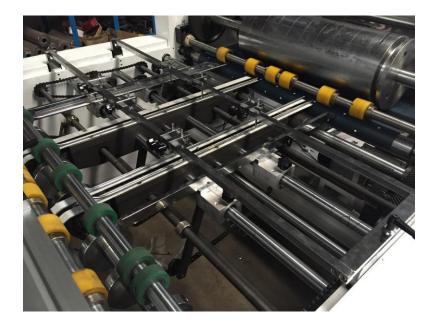

2) The paper moving system adopt pushing chain and air sucking belt. They have positioning function, insure the paper comes same place in same time.

3) Glue part adopt flexo printing technology. We can adjust the place of glue on the paper without any stop. When missing paper, glue part will up in case of the glue leaves on the air sucking belt.