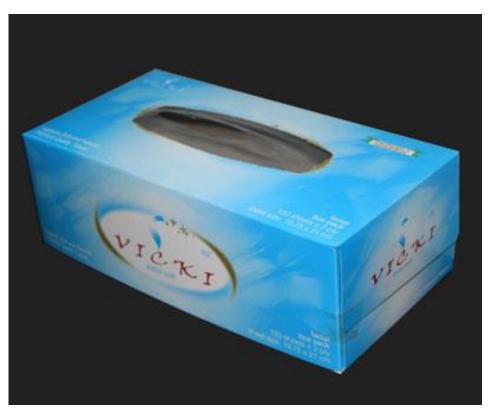

### **Product description**

Window Patching Machine is widely used for patching the window on the liquor box, gift box, tissue box, cosmetic box, toy box and so on.

1) The paper feeder is controlled by servo motor, the belt is from Poland. No-stop feeding paper, no overlapping paper or missing paper.

## Sample show: