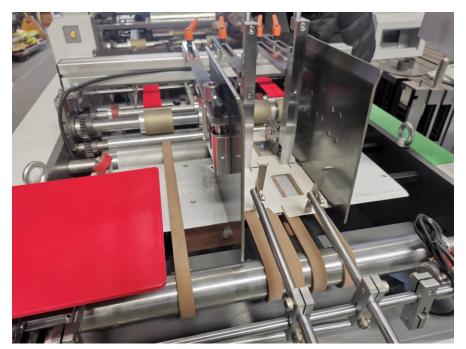

2) The paper moving system adopt pushing chain and air sucking belt. They have positioning function, insure the paper comes same place in same time.

3) Glue part adopt flexo printing technology. We can adjust the place of glue on the paper without any stop. When missing paper, glue part will up in case of the glue leaves on the air sucking belt.

# SHANGHAI EX. EXPORT INTERNATIONAL INDUSTRY CO., LTD

4) The film cutting part adopt roll-knife. It is controlled by servo motor so that we can adjust the film length without stop in the PLC. It also can adjust the place of film on the paper without stop. It has special knife to cut film for tissue box.