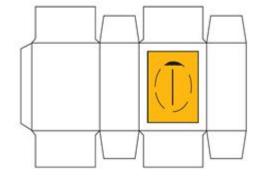

led by servo motor so that we can adjust the film length without stop in the PLC. It also can adjust the place of film on the paper without stop. It has special knife to cut film for tissue box.

#### **Main Technical**

| Model                | TC-650               |
|----------------------|----------------------|
| Paper weight         | 200 gram - 1000 gram |
| Capacity             | 16000 pieces/hour    |
| Size range of paper  | Min.150mm x 160mm    |
|                      | Max.560mm x 650mm    |
| Size range of window | Min.30mm x 50mm      |
|                      | Max.300mm x 350mm    |
| Film thickness       | 0.05-0.25mm          |
| Total power          | 6.4 kw               |
| Machine weight       | 2000kg               |
| Machine size         | 4500x1200x1600mm     |







# SHANGHAI EX. EXPORT INTERNATIONAL INDUSTRY CO., LTD

## Sample show: