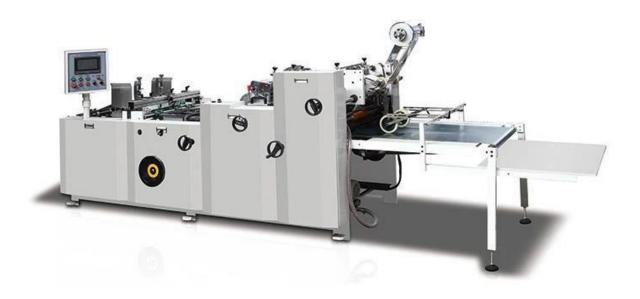

#### TC-650 Fully Automatic Paper Box Window Film Patching Machine

### **Product description**

Window Patching Machine is widely used for patching the window on the liquor box, gift box, tissue box, cosmetic box, toy box and so on.

1) The paper feeder is controlled by servo motor, the belt is from Poland. No-stop feeding paper, no overlapping paper or missing paper.

#### **Main Technical**

| Model                | TC-650               |
|----------------------|----------------------|
| Paper weight         | 200 gram - 1000 gram |
| Capacity             | 16000 pieces/hour    |
| Size range of paper  | Min.150mm x 160mm    |
|                      | Max.560mm x 650mm    |
| Size range of window | Min.30mm x 50mm      |
|                      | Max.300mm x 350mm    |
| Film thickness       | 0.05-0.25mm          |
| Total power          | 6.4 kw               |
| Machine weight       | 2000kg               |
| Machine size         | 4500x1200x1600mm     |