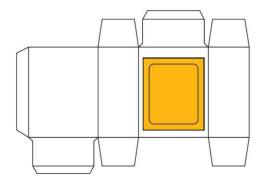

olled by servo motor so that we can adjust the film length without stop in the PLC. It also can adjust the place of film on the paper without stop. It has special knife to cut film for tissue box.

#### **Main Technical**

| Model                | TC-650               |
|----------------------|----------------------|
| Paper weight         | 200 gram - 1000 gram |
| Capacity             | 16000 pieces/hour    |
| Size range of paper  | Min.150mm x 160mm    |
|                      | Max.560mm x 650mm    |
| Size range of window | Min.30mm x 50mm      |
|                      | Max.300mm x 350mm    |
| Film thickness       | 0.05-0.25mm          |
| Total power          | 6.4 kw               |
| Machine weight       | 2000kg               |
| Machine size         | 4500x1200x1600mm     |







# SHANGHAI EX. EXPORT INTERNATIONAL INDUSTRY CO., LTD

## Sample show: