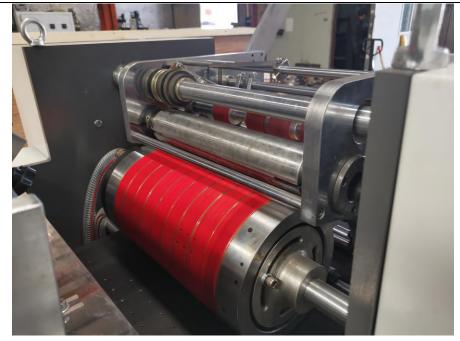

# SHANGHAI EX. EXPORT INTERNATIONAL INDUSTRY CO., LTD

4) The film cutting part adopt roll-knife. It is controlled by servo motor so that we can adjust the film length without stop in the PLC. It also can adjust the place of film on the paper without stop. It has special knife to cut film for tissue box.