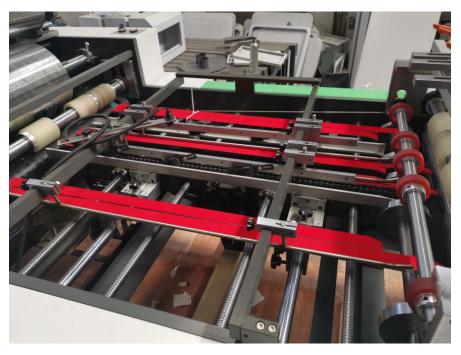

2) The paper moving system adopt pushing chain and air sucking belt. They have positioning function, insure the paper comes same place in same time.

3) Glue part adopt flexo printing technology. We can adjust the place of glue on the paper without any stop. When missing paper, glue part will up in case of the glue leaves on the air sucking belt.