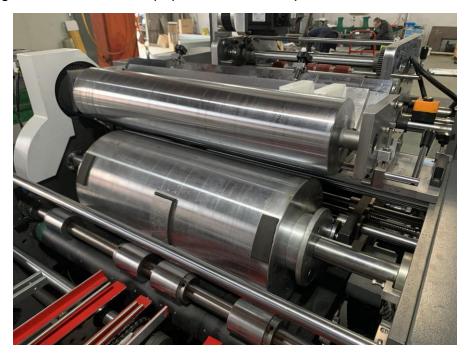

# SHANGHAI EX. EXPORT INTERNATIONAL INDUSTRY CO., LTD

4) The film cutting part adopt roll-knife. It is controlled by servo motor so that we can adjust the film length without stop in the PLC. It also can adjust the place of film on the paper without stop. It has special knife to cut film for tissue box.