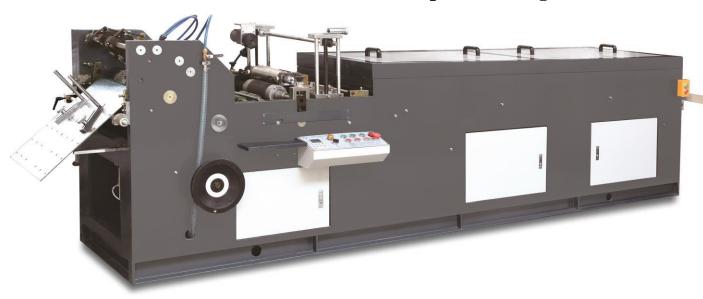

### TJ-392 Full Automatic Self-Seal Envelope Gumming Machine

TJ-392 Full automatic self-seal envelope gumming machine is suitable for gumming remoist-enable adhesive on the seal flap of blank envelopes.

It is characterized by loading paper without stop, adjusting the glue width by the CVT (continuously variable transmission), gluing with rotary roller to ensure that the glue is evenly distributed, and drying the glue by hot wind to ensure the paper's flatness.

- Reliable sheet separation
- No-stop feeder
- Easy regulation and paper positioning, accurate paper positioning
- Ensuring under high speeds.
- High quality electronic parts.
- High Production efficiency.
- Operator Friendly.