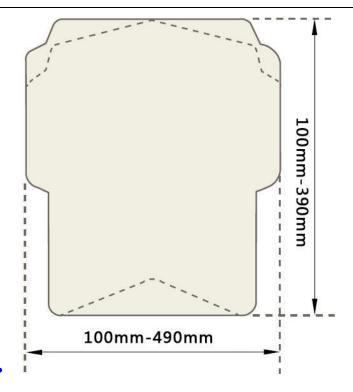

#### Technical parameter:

| •                     |                                       |
|-----------------------|---------------------------------------|
| Model                 | TJ-392                                |
| Output per hour       | 6000 - 22000 pieces                   |
| Size ranges blank     | Min.100mm x 100mm – Max.390mm x 490mm |
| envelopes             |                                       |
| Paper weight          | 60-200g/m <sup>2</sup>                |
| Size ranges of gummed | 5mm x 100mm – 30mm x 280mm            |
| Connected load        | 8.0kw                                 |
| Weight                | 1200kg                                |
| Dimensions            | 4500x1100x1150mm                      |