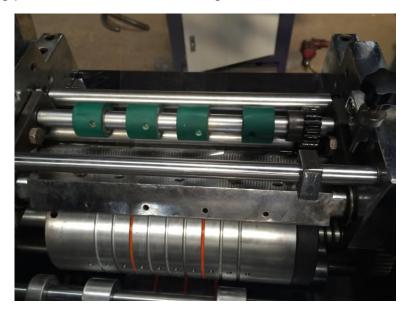

The knife holder for film sticking adopts the advanced foreign technology with precise and stable die cutting

# SHANGHAI EX. EXPORT INTERNATIONAL INDUSTRY CO., LTD

Adopting the automatic gear shifting to adjust the length of the film and high-speed accurate automatic film sticking unit