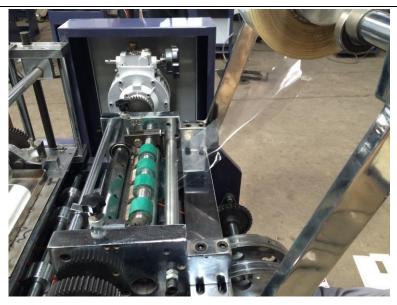

The air-suction bottom feeding system ensuring the automatic feeding of non-stop operation of the equipment

The gluing parts adopt the adjustable parts gluing structure, it is convenient for adjustable according to the paper requirement and the gluing position, save the gluing quantity, it is easy for pulling out the gluing parts, convenient for washing.

The knife holder for film sticking adopts the advanced foreign technology with precise and stable die cutting

# SHANGHAI EX. EXPORT INTERNATIONAL INDUSTRY CO., LTD

Adopting the automatic gear shifting to adjust the length of the film and high-speed accurate automatic film sticking unit