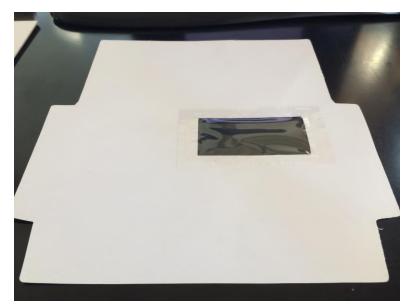

g adopts the advanced foreign technology with precise and stable die cutting



# SHANGHAI EX. EXPORT INTERNATIONAL INDUSTRY CO., LTD



Adopting the automatic gear shifting to adjust the length of the film and high-speed accurate automatic film sticking unit

#### **Main Technical**

| Model              | TM-390              |
|--------------------|---------------------|
| Paper weight       | 80 - 200 g/m²       |
| Output per hour    | 5000 - 18000 pieces |
| Size ranges paper  | Min.90mm x 100mm    |
|                    | Max.350mm x 380mm   |
| Size ranges window | Min.30mm x 55mm     |
|                    | Max.130mm x 150mm   |
| Connected load     | 4.5kw               |
| Weight             | 1200KG              |
| Dimensions         | 2100x950x1100mm     |



# Sample show: