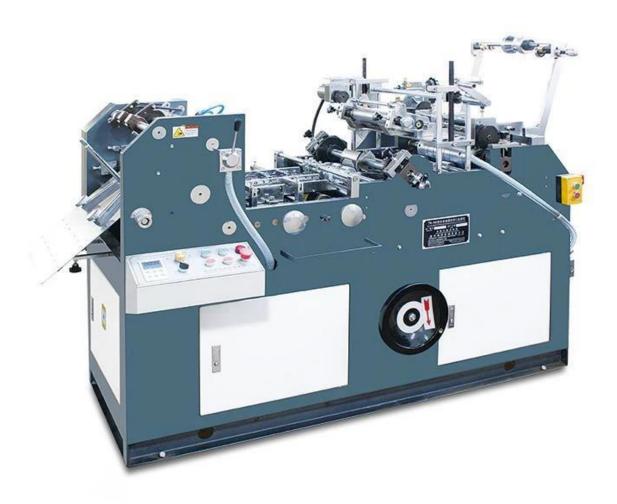

## TM-390 Full Automatic Envelope Window Patching Machine

### **Product description**

TM-390 Full Automatic Envelope Window Patching Machine (belong related equipment of envelope making machine) is suitable for patching windows on envelopes with PET PVC PP and so on, VCD bag and non-standard blank paper. It is easy for operation. stable and reliable during patching windows.

The air-suction bottom feeding system ensuring the automatic feeding of non-stop operation of the equipment

The gluing parts adopt the adjustable parts gluing structure, it is convenient for adjustable according to the paper requirement and the gluing position, save the gluing quantity, it is easy for pulling out the gluing parts, convenient for washing.

The knife holder for film sticking adopts the advanced foreign technology with precise and stable die cutting

# SHANGHAI EX. EXPORT INTERNATIONAL INDUSTRY CO., LTD

Adopting the automatic gear shifting to adjust the length of the film and high-speed accurate automatic film sticking unit