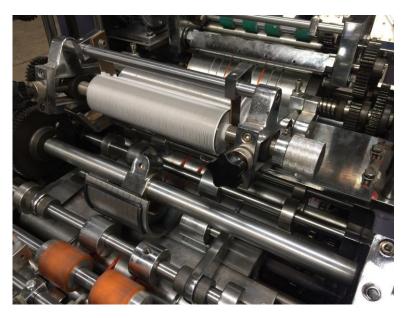

The knife holder for film sticking adopts the advanced foreign technology with precise and stable die cutting

# SHANGHAI EX. EXPORT INTERNATIONAL INDUSTRY CO., LTD

Adopting the automatic gear shifting to adjust the length of the film and high-speed accurate automatic film sticking unit