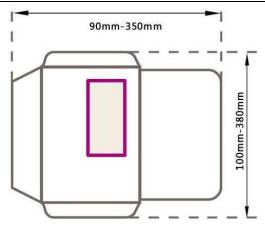

#### **Main Technical**

| Model              | TM-390              |
|--------------------|---------------------|
| Paper weight       | 80 - 200 g/m²       |
| Output per hour    | 5000 - 18000 pieces |
| Size ranges paper  | Min.90mm x 100mm    |
|                    | Max.350mm x 380mm   |
| Size ranges window | Min.30mm x 55mm     |
|                    | Max.130mm x 150mm   |
| Connected load     | 4.5kw               |
| Weight             | 1200KG              |
| Dimensions         | 2100x950x1100mm     |