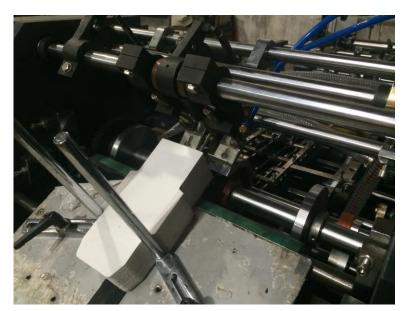

The air-suction bottom feeding system ensuring the automatic feeding of non-stop operation of the equipment

The gluing parts adopt the adjustable parts gluing structure, it is convenient for adjustable according to the paper requirement and the gluing position, save the gluing quantity, it is easy for pulling out the gluing parts, convenient for washing.

The knife holder for film sticking adopts the advanced foreign technology with precise and stable die cutting