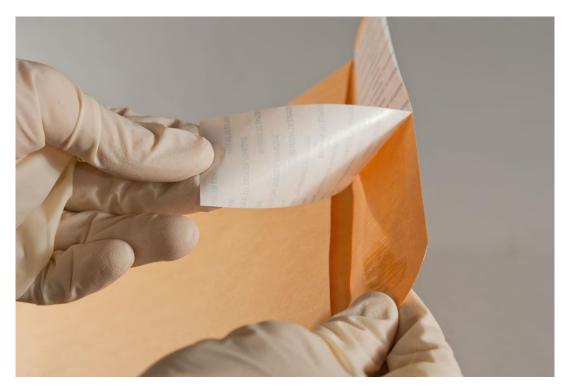

## **Product description**

TZ-230A full automatic envelope pressure-sensitive gumming machine is suitable for applying silicone tape on the seal flap of the finished envelope and folding the seal flap to close the envelope. Standard glue is pressure-sensitive adhesive. And double-sided tape can be used directly. The hot-melt glue is also available, but customers need pay for the hot melt adhesive system.

## Sample show: