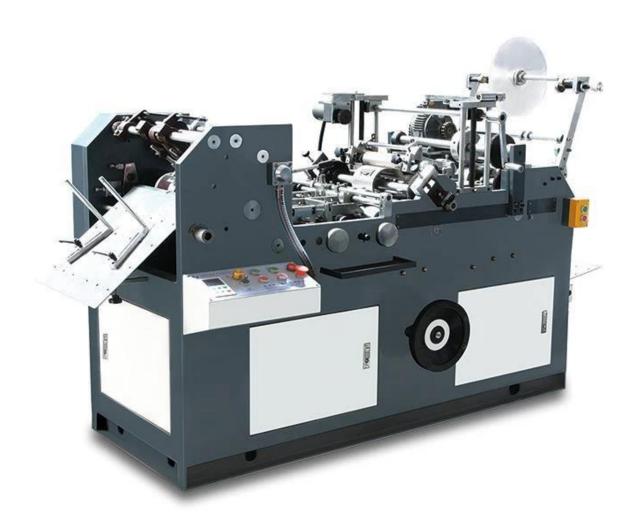

TZ-230A Automatic Flap Double Sides Tape Gluing Pasting Peel Seal Making Machine

## **Product description**

TZ-230A full automatic envelope pressure-sensitive gumming machine is suitable for applying silicone tape on the seal flap of the finished envelope and folding the seal flap to close the envelope. Standard glue is pressure-sensitive adhesive. And double-sided tape can be used directly. The hot-melt glue is also available, but customers need pay for the hot melt adhesive system.

## **Technical parameter:**

| Model                       | ZF-230A                              |
|-----------------------------|--------------------------------------|
| Size ranges envelopes/paper | Min.90mm x 100mm – Max.370mm x 380mm |
| Size ranges tape            | Min.10mm x 80mm - Max.40mm x 230mm   |
| Output per hour             | 3000 - 12000 pieces                  |
| Connected load              | 4.5kw                                |
| Weight                      | 1250kg                               |
| Dimensions                  | 2400x1000x1300mm                     |