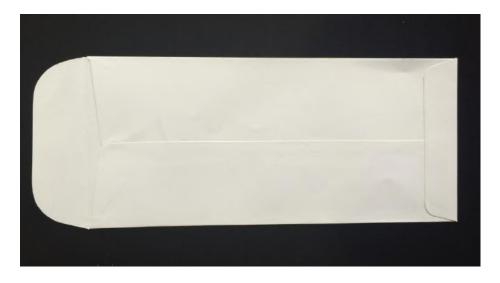

| 50 gram - 200 gram      |                   |
| Capacity              | 5000-17000 pieces/hour  |                   |
| Size ranges envelopes | Pocket envelope         | Min.70mm x 70mm   |
|                       | (optional)              | Max.230mm x 160mm |
|                       |                         | Min.70mm x 70mm   |
|                       | Wallet envelope         |                   |
|                       |                         | Max.230mm x 160mm |
| Total power           | 4.0kw                   |                   |
| Machine weight        | 1350kg                  |                   |
| Machine size          | 3200mm x 950mm x 1200mm |                   |





# SHANGHAI EX. EXPORT INTERNATIONAL INDUSTRY CO., LTD

## Process Sequence:



### Sample show:





## **Picture in stock:**