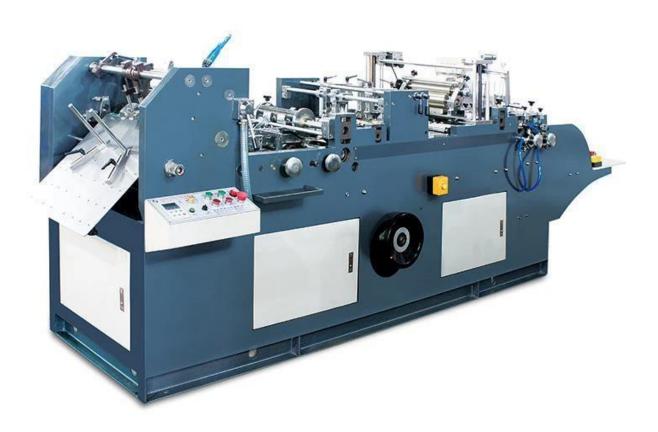

## **ZF-380A Full Automatic Wallet-Packet Envelope Making Machine**

### **Product description:**

ZF-380A Full automatic wallet-packet envelope making machine is suitable for producing wallet envelope, pocket envelope, open end envelope, open side envelope, Booklet envelope, Inserting-style envelope, Commercial-style envelope, Diamond-style envelope and many other similar paper bags.

It is characterized by an air-suction paper drawing system, automatic devices for folding, gluing, counting and delivery reasonable structural design, stable performance, efficient mass production and very easy debugging for it.

- 1. Reliable sheet separation
- 2. No-stop feeder
- 3. Easy regulation and paper positioning, accurate paper positioning
- 4. Ensuring under high speeds.
- 5. High quality electronic parts.
- 6. High Production efficiency.
- 7. Operator Friendly.

#### Technical parameter:

| Model                 | ZF-380A                 |                   |
|-----------------------|-------------------------|-------------------|
| Paper weight          | 50 gram - 200 gram      |                   |
| Capacity              | 5000-17000 pieces/hour  |                   |
| Size ranges envelopes | Pocket envelope         | Min.70mm x 70mm   |
|                       | (optional)              | Max.230mm x 160mm |
|                       |                         | Min.70mm x 70mm   |
|                       | Wallet envelope         |                   |
|                       |                         | Max.230mm x 160mm |
| Total power           | 4.0kw                   |                   |
| Machine weight        | 1350kg                  |                   |
| Machine size          | 3200mm x 950mm x 1200mm |                   |