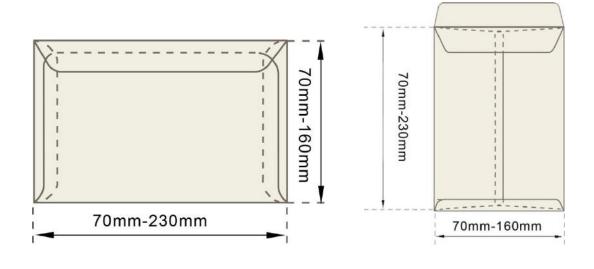

#### Technical parameter:

| Model                 | ZF-380A                 |                   |
|-----------------------|-------------------------|-------------------|
| Paper weight          | 50 gram - 200 gram      |                   |
| Capacity              | 5000-17000 pieces/hour  |                   |
| Size ranges envelopes | Pocket envelope         | Min.70mm x 70mm   |
|                       | (optional)              | Max.230mm x 160mm |
|                       |                         | Min.70mm x 70mm   |
|                       | Wallet envelope         |                   |
|                       |                         | Max.230mm x 160mm |
| Total power           | 4.0kw                   |                   |
| Machine weight        | 1350kg                  |                   |
| Machine size          | 3200mm x 950mm x 1200mm |                   |