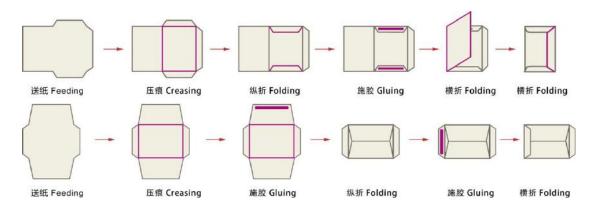

Paper weight          | 50 gram - 200 gram      |                   |
| Capacity              | 5000-17000 pieces/hour  |                   |
| Size ranges envelopes | Pocket envelope         | Min.70mm x 70mm   |
|                       | (optional)              | Max.230mm x 160mm |
|                       |                         | Min.70mm x 70mm   |
|                       | Wallet envelope         |                   |
|                       |                         | Max.230mm x 160mm |
| Total power           | 4.0kw                   |                   |
| Machine weight        | 1350kg                  |                   |
| Machine size          | 3200mm x 950mm x 1200mm |                   |





# SHANGHAI EX. EXPORT INTERNATIONAL INDUSTRY CO., LTD

## Process Sequence:



### Sample show:





## **Picture in stock:**