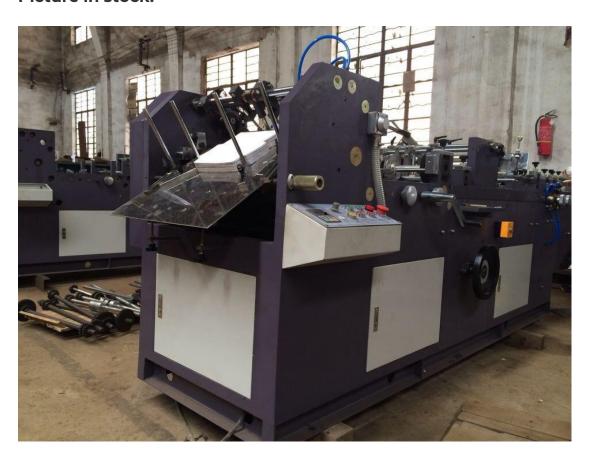

|
| Capacity              | 5000-17000 pieces/hour  |                   |
| Size ranges envelopes | Pocket envelope         | Min.70mm x 70mm   |
|                       | (optional)              | Max.230mm x 160mm |
|                       |                         | Min.70mm x 70mm   |
|                       | Wallet envelope         |                   |
|                       |                         | Max.230mm x 160mm |
| Total power           | 4.0kw                   |                   |
| Machine weight        | 1350kg                  |                   |
| Machine size          | 3200mm x 950mm x 1200mm |                   |





# SHANGHAI EX. EXPORT INTERNATIONAL INDUSTRY CO., LTD

## Process Sequence:



### Sample show:





## **Picture in stock:**