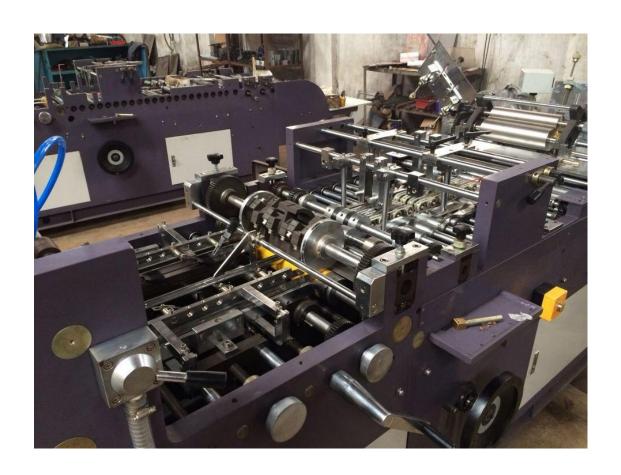

|
| Capacity              | 5000-17000 pieces/hour  |                   |
| Size ranges envelopes | Pocket envelope         | Min.70mm x 70mm   |
|                       | (optional)              | Max.230mm x 160mm |
|                       |                         | Min.70mm x 70mm   |
|                       | Wallet envelope         |                   |
|                       |                         | Max.230mm x 160mm |
| Total power           | 4.0kw                   |                   |
| Machine weight        | 1350kg                  |                   |
| Machine size          | 3200mm x 950mm x 1200mm |                   |





# SHANGHAI EX. EXPORT INTERNATIONAL INDUSTRY CO., LTD

## Process Sequence:



### Sample show:





## **Picture in stock:**