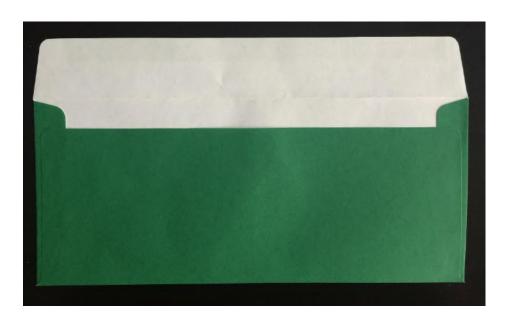

| 50 gram - 200 gram      |                   |
| Capacity              | 5000-17000 pieces/hour  |                   |
| Size ranges envelopes | Pocket envelope         | Min.70mm x 70mm   |
|                       | (optional)              | Max.230mm x 160mm |
|                       |                         | Min.70mm x 70mm   |
|                       | Wallet envelope         |                   |
|                       |                         | Max.230mm x 160mm |
| Total power           | 4.0kw                   |                   |
| Machine weight        | 1350kg                  |                   |
| Machine size          | 3200mm x 950mm x 1200mm |                   |





# SHANGHAI EX. EXPORT INTERNATIONAL INDUSTRY CO., LTD

## Process Sequence:



### Sample show:





## **Picture in stock:**