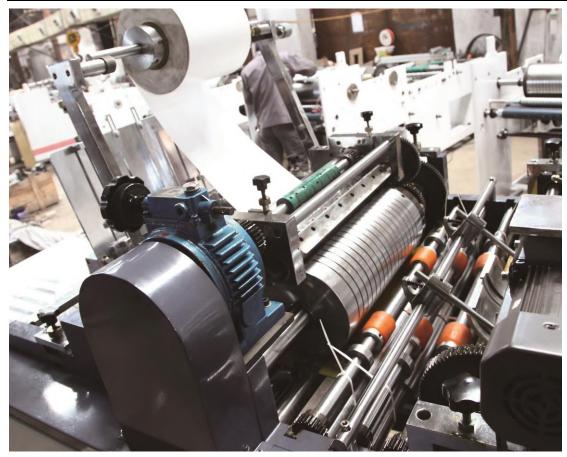

------------------------------|
| Paper weight          | 70-150 g/m <sup>2</sup> |                                     |
| Output per hour       | 3000-10000 pieces       |                                     |
| Size ranges envelopes | Wallet envelope         | Min.85mm x 85mm – Max.230mm x 160mm |
| Sticker width         | 16-30mm                 |                                     |
| weight                | 2800kg                  |                                     |
| Connected load        | 9kw                     |                                     |
| Dimensions            | 5500x1100x1300mm        |                                     |



### **Process Sequence**





# SHANGHAI EX. EXPORT INTERNATIONAL INDUSTRY CO., LTD

### Sample show:



### **Picture in stock**