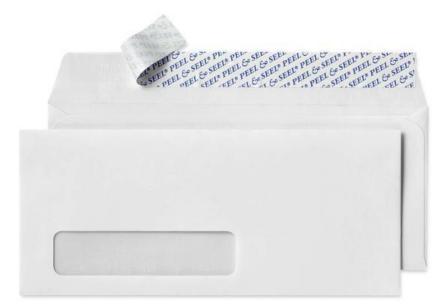

------------------------|-------------------------------------|
| Paper weight          | 70-150 g/m <sup>2</sup> |                                     |
| Output per hour       | 3000-10000 pieces       |                                     |
| Size ranges envelopes | Wallet envelope         | Min.85mm x 85mm – Max.230mm x 160mm |
| Sticker width         | 16-30mm                 |                                     |
| weight                | 2800kg                  |                                     |
| Connected load        | 9kw                     |                                     |
| Dimensions            | 5500x1100x1300mm        |                                     |



### **Process Sequence**





# SHANGHAI EX. EXPORT INTERNATIONAL INDUSTRY CO., LTD

### Sample show:



### **Picture in stock**