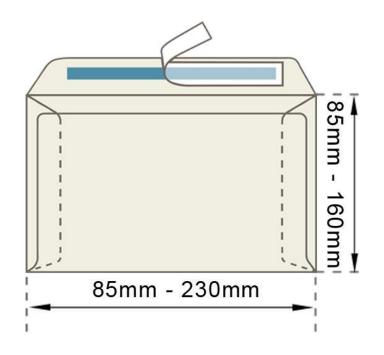

## **Main Technical**

| Model                 | ZF-480                  |                                     |
|-----------------------|-------------------------|-------------------------------------|
| Paper weight          | 70-150 g/m <sup>2</sup> |                                     |
| Output per hour       | 3000-10000 pieces       |                                     |
| Size ranges envelopes | Wallet envelope         | Min.85mm x 85mm – Max.230mm x 160mm |
| Sticker width         | 16-30mm                 |                                     |
| weight                | 2800kg                  |                                     |
| Connected load        | 9kw                     |                                     |
| Dimensions            | 5500x1100x1300mm        |                                     |