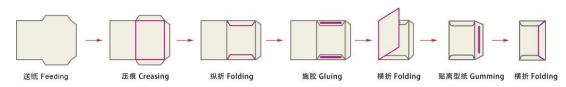

|                                     |
|-----------------------|-------------------------|-------------------------------------|
| Paper weight          | 70-150 g/m <sup>2</sup> |                                     |
| Output per hour       | 3000-10000 pieces       |                                     |
| Size ranges envelopes | Wallet envelope         | Min.85mm x 85mm – Max.230mm x 160mm |
| Sticker width         | 16-30mm                 |                                     |
| weight                | 2800kg                  |                                     |
| Connected load        | 9kw                     |                                     |
| Dimensions            | 5500x1100x1300mm        |                                     |



### **Process Sequence**





# SHANGHAI EX. EXPORT INTERNATIONAL INDUSTRY CO., LTD

### Sample show:



### **Picture in stock**