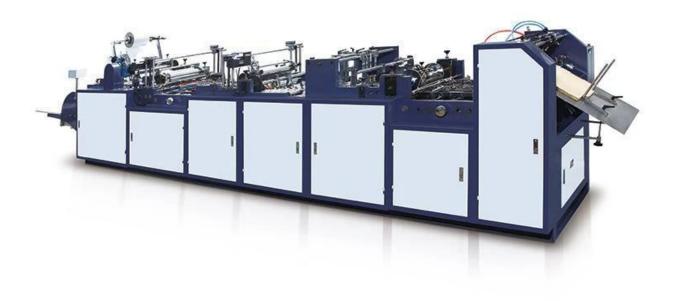

#### **ZF-480** Automatic Peeling-Sealing Envelope Making Machine

#### **Product description**

ZF-480 Automatic Self Seal Envelope making Machine Envelope machine is specially designed for producing Wallet envelopes with peel and seal tape.

Its gluing system can stop gluing automatically when the machine is short of paper during running; also it's provided with a finished product counter and an automatic rotary delivery unit, also featured by stable performance as well as fast and accurate debugging during mass production.