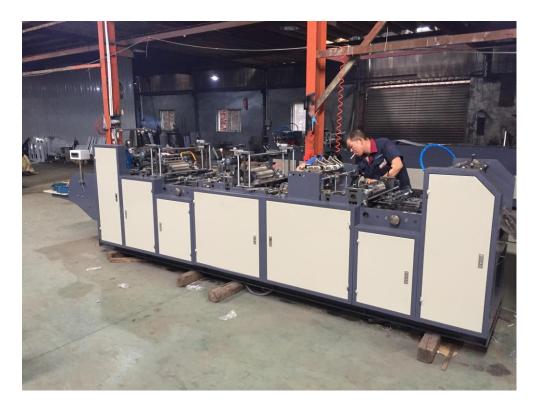

#### **ZF-480** Automatic Peeling-Sealing Envelope Making Machine

#### **Product description**

ZF-480 Automatic Self Seal Envelope making Machine Envelope machine is specially designed for producing Wallet envelopes with peel and seal tape.

Its gluing system can stop gluing automatically when the machine is short of paper during running; also it's provided with a finished product counter and an automatic rotary delivery unit, also featured by stable performance as well as fast and accurate debugging during mass production.

### **Picture in stock**