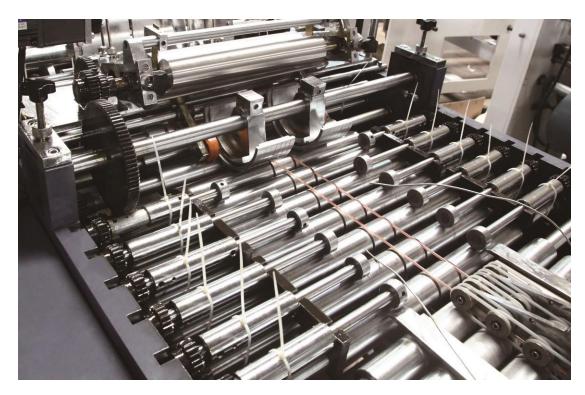

----------------------------|
| Paper weight          | 70-150 g/m <sup>2</sup> |                                     |
| Output per hour       | 3000-10000 pieces       |                                     |
| Size ranges envelopes | Wallet envelope         | Min.85mm x 85mm – Max.230mm x 160mm |
| Sticker width         | 16-30mm                 |                                     |
| weight                | 2800kg                  |                                     |
| Connected load        | 9kw                     |                                     |
| Dimensions            | 5500x1100x1300mm        |                                     |



### **Process Sequence**





# SHANGHAI EX. EXPORT INTERNATIONAL INDUSTRY CO., LTD

### Sample show:



### **Picture in stock**