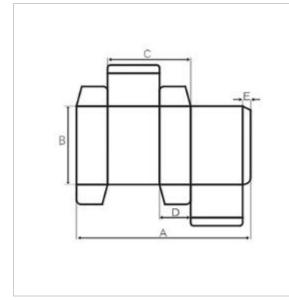

| Model     | ZH-500            |
|-----------|-------------------|
| Box Type  | Straight Line Box |
| A Max(mm) | 300               |
| A Min(mm) | 65                |
| B Max(mm) | 150               |
| B Min(mm) | 60                |
| C Max(mm) | 150               |
| C Min(mm) | 30                |