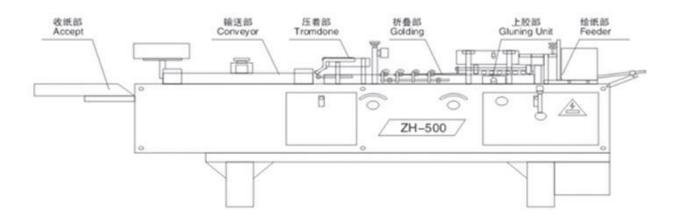

## **ZH-500 Mini Automatic Folder Gluer**

ZH-500 mini automatic folder gluer is the Company's latest economic and flexible type of small folder gluer, the aircraft are small but fully functional, with automatic feeder, automatic gluing, automatic folding, automatic counting, and other functions. It is the small and medium-sized printing factories required equipment.