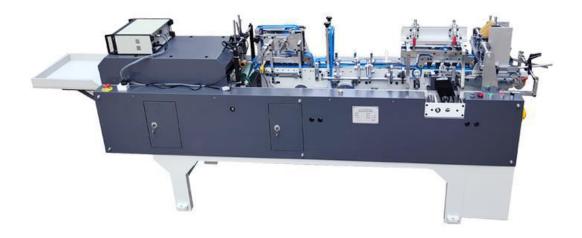

## **ZH-500 Mini Automatic Folder Gluer**

ZH-500 mini automatic folder gluer is the Company's latest economic and flexible type of small folder gluer, the aircraft are small but fully functional, with automatic feeder, automatic gluing, automatic folding, automatic counting, and other functions. It is the small and medium-sized printing factories required equipment.