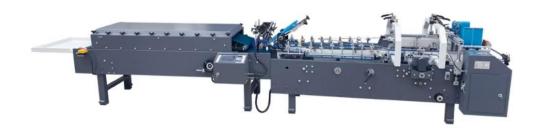

## **ZH-800** Automatic Folder Gluer With Straight Line

Model ZH-800C/800/900/1000 is the hot sale of the company. The users praise its stability, versatility and flxibility. It can paste many kinds of boxes. For small ones, it can make 40,000 to 50,000 pcs per hour. It's ideal equipment in printing industry.

## SHANGHAI EX. EXPORT INTERNATIONAL INDUSTRY CO., LTD

- 1, Line speed: 0~220m/min continuous adjustment.
- Usage paper: 200~800 g/m² Paperboard.
  3 ply E/F corrugated board
- 3. The box forming: Either sides folds, the both sides prefold and either side glue.
- 4. Paper feeding: Automatic feeding
- 5, Binder: Dissolve the type.
- 6、Electric: Single-phase AC220V 3KW
- 7、Weight: 1800kg
- 8. Dimension:  $5800 \times 900 \times 1300 \text{(mm)}$
- 9. The counting range: 0~999999(full-automatic)