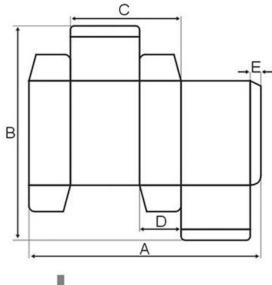

| 技术参数 Technical Datum |       |       |       |       |       |       | 单位:毫米(Unit: mm |                 |  |
|----------------------|-------|-------|-------|-------|-------|-------|----------------|-----------------|--|
| Model                | A Max | A Min | B Max | B Min | C Max | C Min | Weight(T)      | Outer Dimension |  |
| ZH-800               | 600   | 105   | 550   | 60    | 270   | 50    | 1.5            | 5800*900*1300   |  |
| ZH-800C              | 450   | 65    | 550   | 60    | 220   | 30    | 1.5            | 5800*900*1300   |  |
| ZH-900               | 700   | 105   | 550   | 80    | 330   | 50    | 2              | 6300*1050*1300  |  |
| ZH-1000              | 800   | 130   | 600   | 80    | 380   | 60    | 2.3            | 6300*1200*1300  |  |