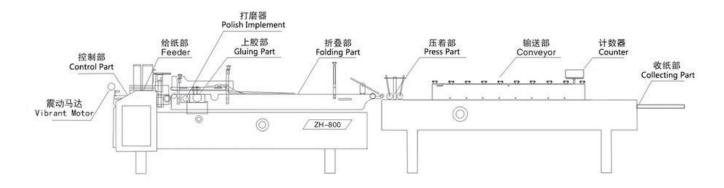

## **Plane Chart**

## SHANGHAI EX. EXPORT INTERNATIONAL INDUSTRY CO., LTD

- 1, Line speed: 0~220m/min continuous adjustment.
- Usage paper: 200~800 g/m² Paperboard.
  3 ply E/F corrugated board
- 3. The box forming: Either sides folds, the both sides prefold and either side glue.
- 4. Paper feeding: Automatic feeding
- 5, Binder: Dissolve the type.
- 6、Electric: Single-phase AC220V 3KW
- 7、Weight: 1800kg
- 8. Dimension:  $5800 \times 900 \times 1300 \text{(mm)}$
- 9. The counting range: 0~999999(full-automatic)