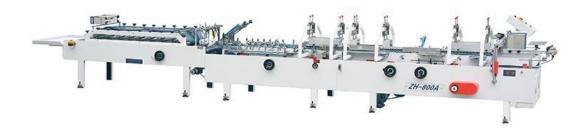

## **ZH-A Series Automatic Folder Gluer With Pre-Fold**

ZH-800A/900A/1000A is a pre-folding folder gluer machine. It folds 1st line 180° and 3rd line 135° to reach the aim of pre-folding. The box can be opened easily with the pre-folding function. It's suitable for the automatic packing machine. It'S used for the process of medicine box, wine box and cosmetic box. It's essential equipment in printing industry.