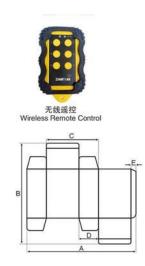

## **PLANE CHART**

| 型号<br>Model | 盒类<br>Box Type          | A 最大<br>A Max | A 最小<br>A Min | B 最大<br>B Max | B 最小<br>B Min | C 最大<br>C Max | C 最小<br>C Min | D 最小<br>D Min | E 最小<br>A Min |
|-------------|-------------------------|---------------|---------------|---------------|---------------|---------------|---------------|---------------|---------------|
| ZH-800A     | 边贴盒<br>Side Stickup Box | 600           | 110           | 500           | 65            | 270           | 50            | 7             | 6             |
|             | 预折盒<br>Pre-folding Box  | 600           | 160           | 500           | 65            | 270           | 80            | 10            | 6             |
| ZH-900A     | 边贴盒<br>Side Stickup Box | 700           | 110           | 500           | 65            | 320           | 50            | 7             | 6             |
|             | 预折盒<br>Pre-folding Box  | 700           | 160           | 500           | 65            | 320           | 80            | 10            | 6             |
| ZH-1000A    | 边贴盒<br>Side Stickup Box | 800           | 130           | 600           | 80            | 370           | 60            | 10            | 8             |
|             | 预折盒<br>Pre-folding Box  | 800           | 180           | 600           | 80            | 370           | 90            | 15            | 8             |