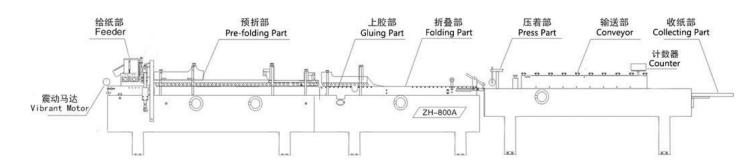

## **ZH-A Series Automatic Folder Gluer With Pre-Fold**

ZH-800A/900A/1000A is a pre-folding folder gluer machine. It folds 1st line 180° and 3rd line 135° to reach the aim of pre-folding. The box can be opened easily with the pre-folding function. It's suitable for the automatic packing machine. It'S used for the process of medicine box, wine box and cosmetic box. It's essential equipment in printing industry.

## Characteristics:

1. Line speed: 0-220m/min continuous adjustment.

2. Usage paper: 210~600g/m2 Paperboard, 3 ply E/F corrugated board

3. Box forming: Either side glues, right or left. 1st & 3rd prefolds

4. Paperboard Feeding: Automatic feeding

5. Way of folding: First, second- and fourth lines fold 180\*, third line fold 135°.

6. Binder: Dissolve the type

7. Speed: 6000c/min

8. Electric: 3P 380V, 4.5KW

9. Weight: 2000kg