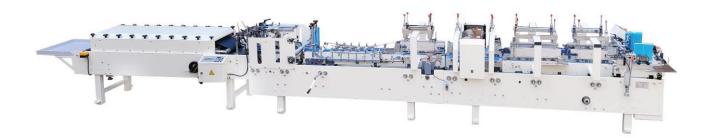

## **ZH-D Series High Configuration Crash Lock Bottom Folder Gluer**

ZH-800D/900D/1000D crash lock bottom folder gluer machine is similar to the structure of ZH-800G, but it adds 3 new parts, listed as follows.

- 1. Use roller belt running structure, make the paper more stable.
- 2. Add a pre-press part to folding part, which makes paper feeding more stable.
- 3. Collection part adopts waiting function; the motor speed is controllable, so it's more reasonable to collect boxes.