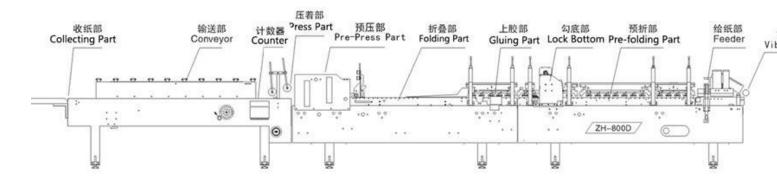

## **ZH-D Series High Configuration Crash Lock Bottom Folder Gluer**

ZH-800D/900D/1000D crash lock bottom folder gluer machine is similar to the structure of ZH-800G, but it adds 3 new parts, listed as follows.

- 1. Use roller belt running structure, make the paper more stable.
- 2. Add a pre-press part to folding part, which makes paper feeding more stable.
- 3. Collection part adopts waiting function; the motor speed is controllable, so it's more reasonable to collect boxes.