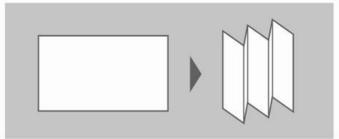

50m/min               |
| Clasp knide max speed            |    | 150strokes/min         | 150strokes/min         |
| Total power                      |    | 5.2kw                  | 7kw                    |
| Packing Size                     | 主机 | 2070x1630x1470mm       | 2670x1750x1470mm       |
|                                  | 副机 | 2920x1465x1610mm       | 3020x1585x1610mm       |
| Packing Weight                   |    | 2370kg                 | 2770kg                 |





胶辊采用国际先进技术压注 Cast Rubber Roller Of International Advanced Technology



高精度的十字连轴器转动调整 High-precision Spindle Coupler Transmission



# SHANGHAI EX. EXPORT INTERNATIONAL INDUSTRY CO., LTD



高性能飞达 High-Performance Motor



ZYH780D单机带正反折功能 ZYH780D with positive and negative folding function

### 工艺流程 Process