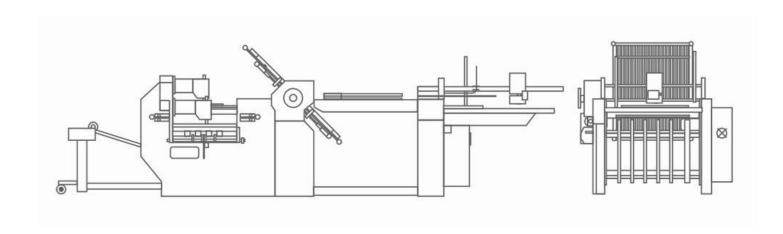

|    | 660x1040mm             | 780x1160mm             |
| Foldable min sheet size          |    | 150x200mm              | 150x200mm              |
| Foldable sheet rotation range    |    | 40-200g/m <sup>2</sup> | 40-200g/m <sup>2</sup> |
| Folding & rolling max line speed |    | 150m/min               | 150m/min               |
| Clasp knide max speed            |    | 150strokes/min         | 150strokes/min         |
| Total power                      |    | 5.2kw                  | 7kw                    |
| Packing Size                     | 主机 | 2070x1630x1470mm       | 2670x1750x1470mm       |
|                                  | 副机 | 2920x1465x1610mm       | 3020x1585x1610mm       |
| Packing Weight                   |    | 2370kg                 | 2770kg                 |





胶辊采用国际先进技术压注 Cast Rubber Roller Of International Advanced Technology



高精度的十字连轴器转动调整 High-precision Spindle Coupler Transmission



# SHANGHAI EX. EXPORT INTERNATIONAL INDUSTRY CO., LTD



高性能飞达 High-Performance Motor



ZYH780D单机带正反折功能 ZYH780D with positive and negative folding function

### 工艺流程 Process