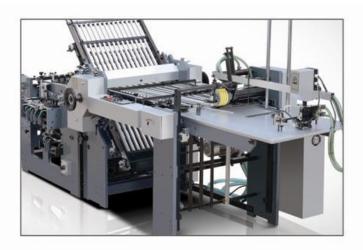

### **ZYH 660D 780D Combi-Folding Machine**

This machine is a fully automatic combi-folding machine in bisection. The first folding section of type ZYH660D is 4 pieces of railing beards, while the first folding section of ZYH660D is 2 pieces. It could work with paper feeders of FD accumulation type or RD ring wrap type. ZYH660D can carry out folds as four-time parallel type, organ type and reel type.

ZYH660D could perform two-time parallel folding with paper punching and creasing at the same time. Other traits: PLC controlled electric system. Frequency and speed-controlled system. Automatic stopping in case of paper jamming and double-paper feeding. Up to world-level quality: Easy and safe to operate / high-precision/stable. It's a good choice for large or medium-sized printing enterprises.