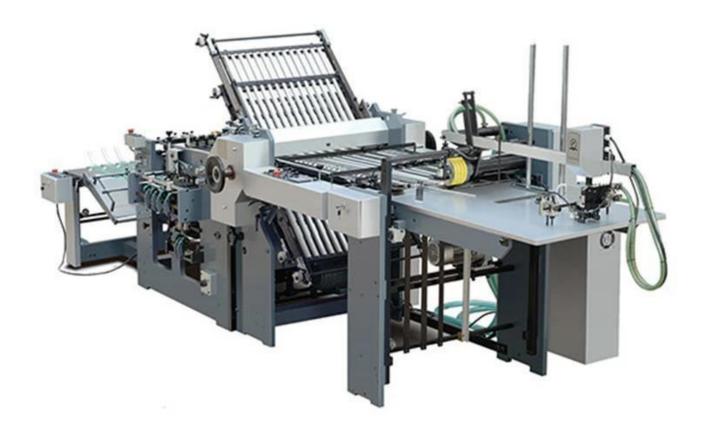

### **ZYH 660D 780D Combi-Folding Machine**

This machine is a fully automatic combi-folding machine in bisection. The first folding section of type ZYH660D is 4 pieces of railing beards, while the first folding section of ZYH660D is 2 pieces. It could work with paper feeders of FD accumulation type or RD ring wrap type. ZYH660D can carry out folds as four-time parallel type, organ type and reel type.

ZYH660D could perform two-time parallel folding with paper punching and creasing at the same time. Other traits: PLC controlled electric system. Frequency and speed-controlled system. Automatic stopping in case of paper jamming and double-paper feeding. Up to world-level quality: Easy and safe to operate / high-precision/stable. It's a good choice for large or medium-sized printing enterprises.