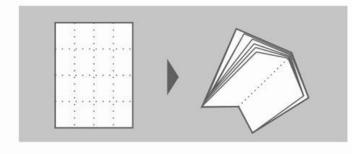

150m/min               |
| Clasp knide max speed            |    | 150strokes/min         | 150strokes/min         |
| Total power                      |    | 5.2kw                  | 7kw                    |
| Packing Size                     | 主机 | 2070x1630x1470mm       | 2670x1750x1470mm       |
|                                  | 副机 | 2920x1465x1610mm       | 3020x1585x1610mm       |
| Packing Weight                   |    | 2370kg                 | 2770kg                 |





胶辊采用国际先进技术压注 Cast Rubber Roller Of International Advanced Technology



高精度的十字连轴器转动调整 High-precision Spindle Coupler Transmission



# SHANGHAI EX. EXPORT INTERNATIONAL INDUSTRY CO., LTD



高性能飞达 High-Performance Motor



ZYH780D单机带正反折功能 ZYH780D with positive and negative folding function

### 工艺流程 Process