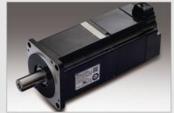

mm        | 2070x1630x1470mm       | 2070x1630x1470mm       | 2670x1750x1470mm       |
|          |                                  | 副机 2250 | 0x1250x1550mm       | 2920x1465x1610mm       | 2920x1465x1610mm       | 3020x1585x1610mm       |
|          |                                  | 单机      |                     | 1460x870x1100mm        | 1460x870x1100mm        | 1460x870x1100mm        |
| 机器总重量    | Packing Weight                   | 1800    | lkg                 | 2590kg                 | 2790kg                 | 2990kg                 |





## SHANGHAI EX. EXPORT INTERNATIONAL INDUSTRY CO., LTD



胶辊采用国际先进技术压注 Cast Rubber Roller Of International Advanced Technology

工艺流程 Process



电控刀传动机构 Electric Cutter Transmission



高精度的十字连轴器转动调整 High-precision Spindle Coupler Transmission



电控刀传动使用日本欧姆龙伺服电机 Electric Cutter With OMRON Servomtor Transmission Form Japan