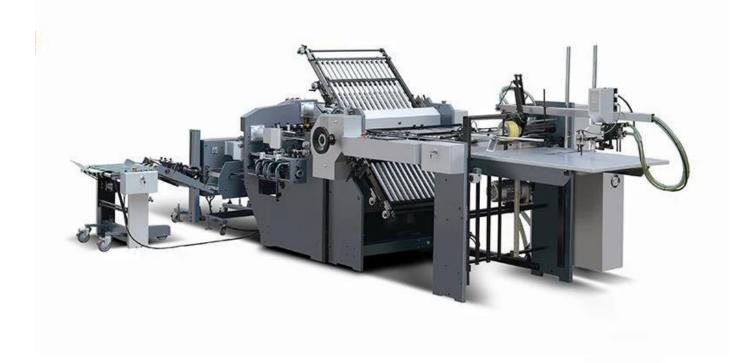

## ZYHD490E 660E 720E 780E Combi-Folding Machine (with Electric Control Knife)

This machine adopts Japan's Omron, servo-controlled transmission systems, PLC control system, high-precision photoelectric, close to detection system, Frequency Control, color display screen contact. Fold knife by the servo motor control, stepping fold knife controlled and adjusted by the servo motor is safe and convenient to debug, and can achieve full detection, tracking, data displaying, troubleshooting tips and so on, it is suitable for large and medium-sized printing factory. (Knife won the national electronic control technology patents and access to scientific and technological progress second prize.)We are pioneer of China's electric-control folding equipment.

| 型号       | Model                            | ZYHI    | D490E               | ZYHD660E               | ZYHD720E               | ZYHD780E               |
|----------|----------------------------------|---------|---------------------|------------------------|------------------------|------------------------|
| 可折最大纸张尺寸 | Foldable max sheet size          | 490 >   | × 700m              | 660x1040mm             | 720x1090mm             | 780x1160mm             |
| 可折最小纸张尺寸 | Foldable min sheet size          | 120 >   | × 200mm             | 150x200mm              | 150x200mm              | 150x200mm              |
| 可折纸张定量范围 | Foldable sheet rotation range    | 40-2    | 200g/m <sup>2</sup> | 40-200g/m <sup>2</sup> | 40-200g/m <sup>2</sup> | 40-200g/m <sup>2</sup> |
| 折辊最高线速度  | Folding & rolling max line speed | 180n    | n/min               | 170m/min               | 180m/min               | 180m/min               |
| 折刀最高速度   | Clasp knide max speed            | 200s    | strokes/min         | 200strokes/min         | 200strokes/min         | 200strokes/min         |
| 整机功率     | Total power                      | 5kw     |                     | 6kw                    | 6.5kw                  | 7kw                    |
| 外包装尺寸    | Packing Size                     | 主机 1750 | x1350x1400mm        | 2070x1630x1470mm       | 2070x1630x1470mm       | 2670x1750x1470mm       |
|          |                                  | 副机 2250 | 0x1250x1550mm       | 2920x1465x1610mm       | 2920x1465x1610mm       | 3020x1585x1610mm       |
|          |                                  | 单机      |                     | 1460x870x1100mm        | 1460x870x1100mm        | 1460x870x1100mm        |
| 机器总重量    | Packing Weight                   | 1800    | lkg                 | 2590kg                 | 2790kg                 | 2990kg                 |